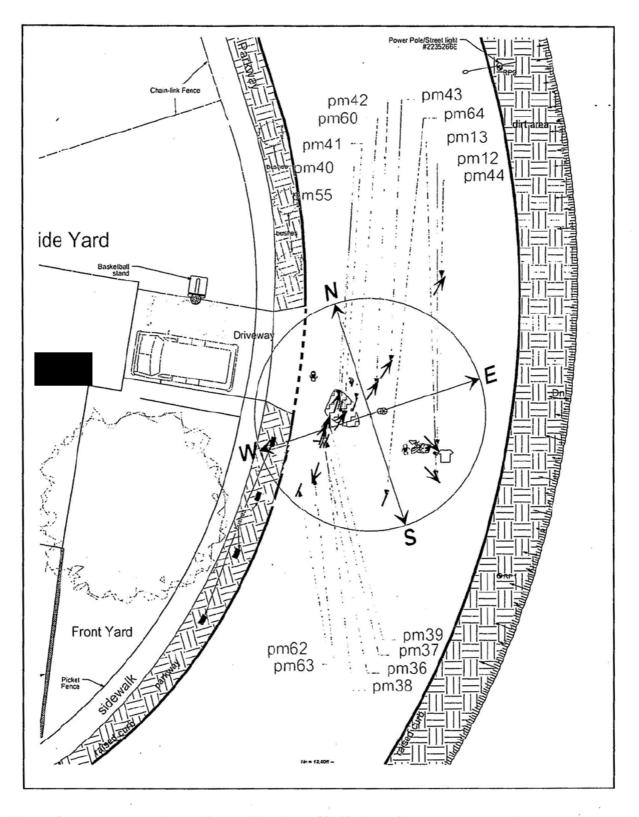

ve (weak) (SW to NE) 38 39 Negative (SW to NE) 40 Negative (unknown) Positive (very weak) 41 (SW to NE) Positive (weak) (poss. SW to NE) 42 43 Negative (poss. SW to NE) Positive (weak) (SW to NE) 44 55 Negative (poss. SW to NE) 60 Negative (SW/NE) 62 Positive (NE/SW) (poss. NE to SW) 63 Positive 64. Negative (SW/NE)

#### DISPOSITION OF EVIDENCE:

No items of evidence were collected by the undersigned. Evidence items not reflected in this report were collected by the Sheriff's Department Crime Scene Investigation Unit.

Technical Review by Administrative Review by

Page 2 of 4

July 24, 2004

## Ventura County Sheriff's Department

04-20561/L04-4387

## July 24, 2004



Figure 1: Overall crime scene diagram.

#### July 24, 2004

#### Ventura County Sheriff's Department

04-20561/L04-4387



Legend:

Approximate direction of bullet travel

Approximate linear path of bullet, direction undetermined

No directionality, approximately circular damage

Figure 2: Crime scene diagram detailing bullet ricochet damage to road surface.

|                             |              | VENTURA COUNTY<br>BUREAU O         | SHERIFF'S DE<br>FIDENTIFICAT |                              |                    |
|-----------------------------|--------------|------------------------------------|------------------------------|------------------------------|--------------------|
| r.d.<br>3031                | BEAT<br>3A3  | SERVIC                             | CE REQUEST                   | RB NUMBER                    | 20561              |
| 0FFENSE / INCID<br>664 /18, | 1.           | DATE / TIME