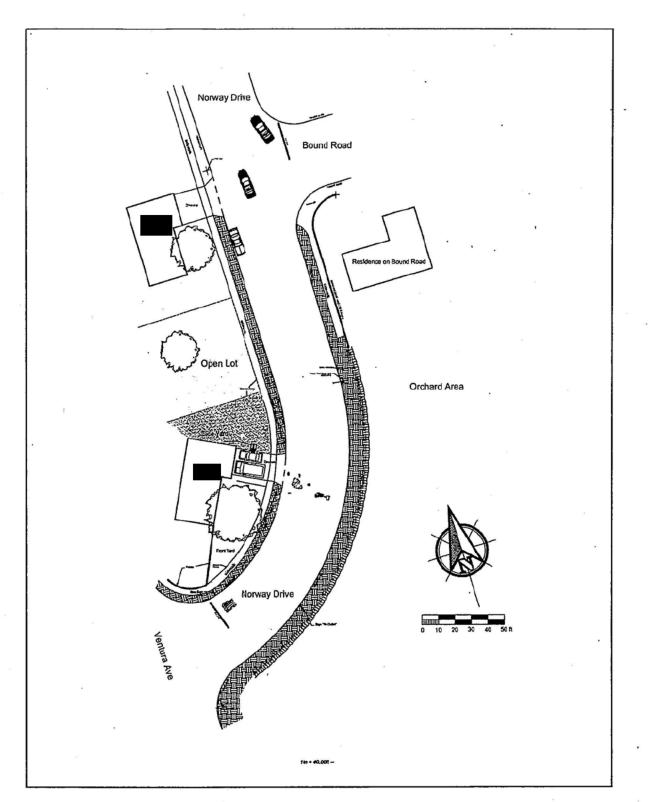

-----|---------|--------|---|

12 Negative (NW to SE) 13 Negative (NW to SE) 36 Positive (NE/SW) 37 Positive (NE/SW) Positive (weak) (SW to NE) 38 39 Negative (SW to NE) 40 Negative (unknown) Positive (very weak) 41 (SW to NE) Positive (weak) (poss. SW to NE) 42 43 Negative (poss. SW to NE) Positive (weak) (SW to NE) 44 55 Negative (poss. SW to NE) 60 Negative (SW/NE) 62 Positive (NE/SW) (poss. NE to SW) 63 Positive 64. Negative (SW/NE)

#### DISPOSITION OF EVIDENCE:

No items of evidence were collected by the undersigned. Evidence items not reflected in this report were collected by the Sheriff's Department Crime Scene Investigation Unit.

Technical Review by Administrative Review by

Page 2 of 4

July 24, 2004

## Ventura County Sheriff's Department

04-20561/L04-4387

## July 24, 2004



Figure 1: Overall crime scene diagram.

#### July 24, 2004

#### Ventura County Sheriff's Department

04-20561/L04-4387



Legend:

Approximate direction of bullet travel

Approximate linear path of bullet, direction undetermined

No directionality, approximately circular damage

Figure 2: Crime scene diagram detailing bullet ricochet damage to road surface.

|                             |              | VENTURA COUNTY<br>BUREAU O         | SHERIFF'S DE<br>FIDENTIFICAT |                              |                    |
|-----------------------------|--------------|------------------------------------|------------------------------|------------------------------|--------------------|
| r.d.<br>3031                | BEAT<br>3A3  | SERVIC                             | CE REQUEST