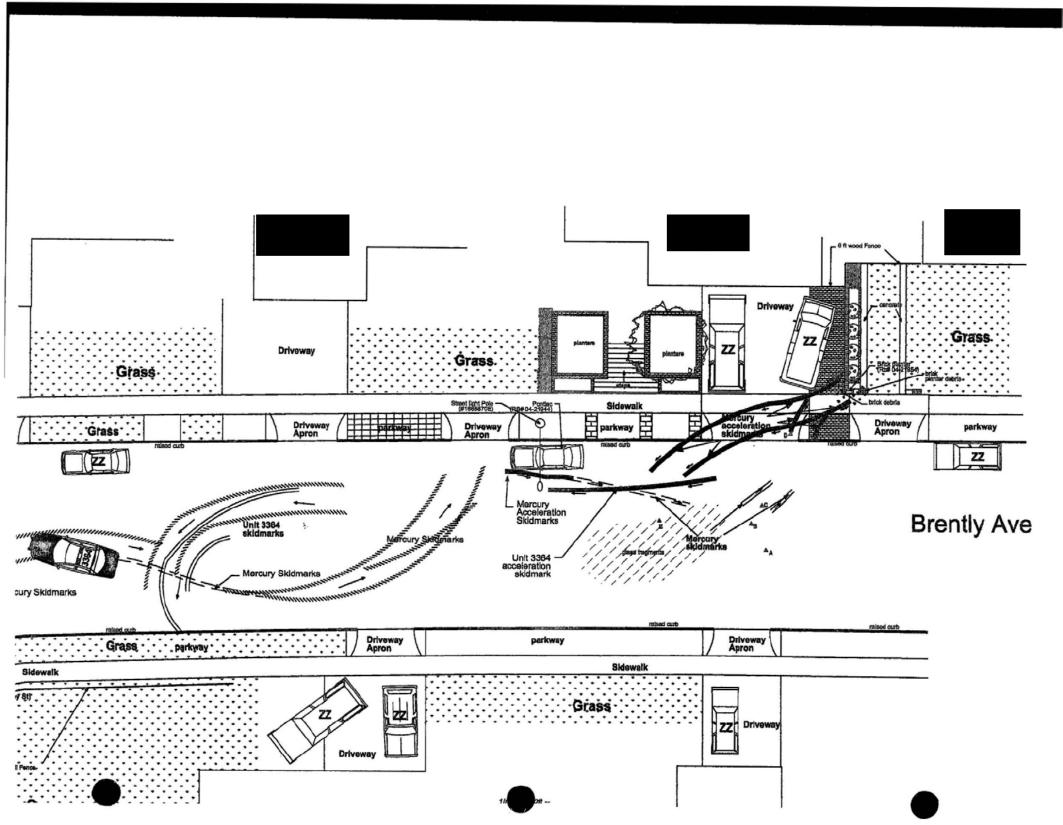

| s 6 7 ITEM A<br>ITEM QTY, NAME | BRAND / MAKE<br>MANUFACTURER | 9 MODEL NAME<br>OR NUMBER          | 10 MISC.<br>DESCRIPTI   |         | DENTIFICAT<br>SERIAL NUM | 12 VALU |
|--------------------------------|------------------------------|------------------------------------|-------------------------|---------|--------------------------|---------|
| X Supplemental                 | Case Closed                  |                                    |                         |         |                          |         |
|                                | tic 🗌 Hate                   | Child Abus                         | e 🗌 Ek                  | derly A | buse                     |         |
|                                |                              |                                    | _                       |         |                          |         |
| Connecting Report Nu           | impers.                      |                                    |                         |         |                          |         |
| Orde Cention / Decent          |                              | er Involved Sho<br>.3 CVC – Evadir |                         |         |                          |         |
| Code Section / Descrip         | 2800                         |                                    |                         | fficer  |                          |         |
| Code Section / Desch           | 245(0                        | c) PC - ADW on                     | a Peace C               | meer    |                          |         |
| Code Section / Desch           | 245(0                        |                                    | a Peace C<br>- Possessi | on for  | sale                     |         |
| Reclassify To:                 | 245(0                        | c) PC - ADW on                     | a Peace C<br>- Possessi | on for  | sale                     |         |

## **Summary of Incident**

On 7-27-04 at approximately 2150 hours, Deputy Will Edwards was working patrol in a marked patrol car in the city of Camarillo. While patrolling, Deputy Edwards attempted to stop a red Mercury Capri for a vehicle code violation (24252(a) CVC/24400 CVC – Inoperative Headlight). The driver of the vehicle, Jonathan Chesser, pulled to the side of the road in response to Deputy Edwards activating his red light and briefly sounding his siren.