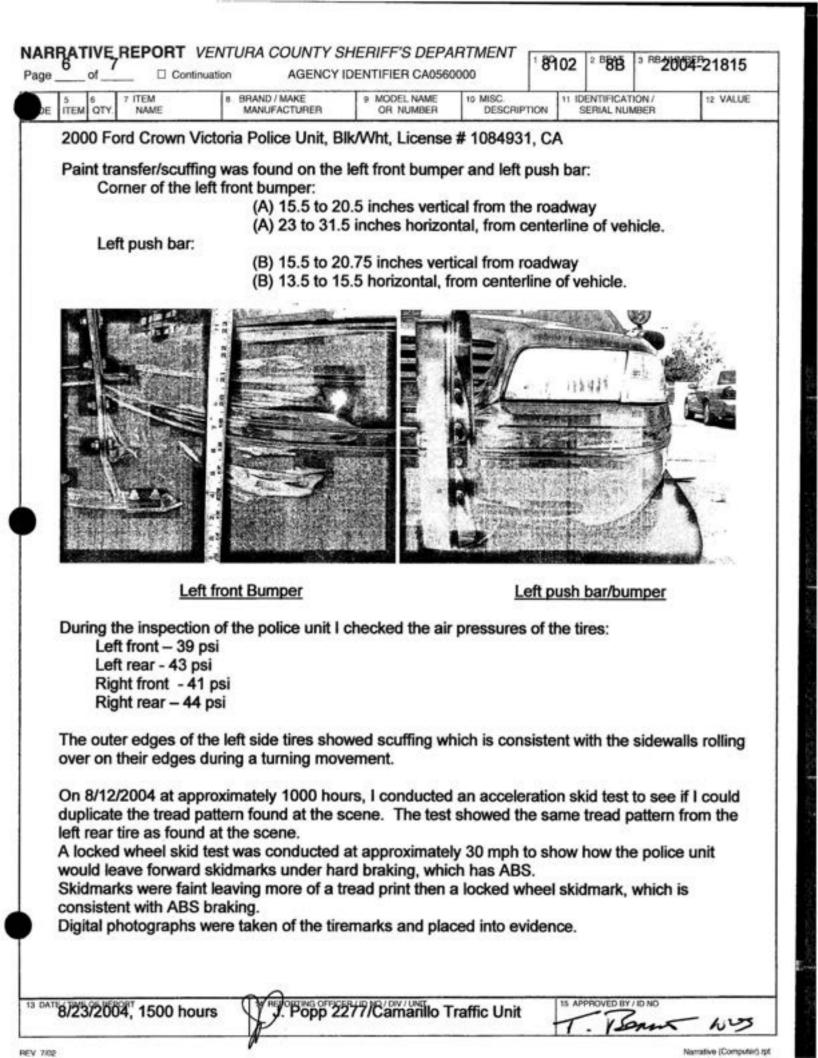

|                          | 115             | APPROVED BY                | / ID NO             |                      |
| 10 DA       | 8/23/2004, 1500 I                                  | hours    | J. Pop                      | op 227               | 7/Camarillo T                                                      | raffic Unit              | Ļ               |                            | on                  | 5 100                |
| EV 7/0      | 02                                                 |          | 1                           |                      |                                                                    |                          |                 |                            | N                   | arrative (Computer   |



| The police unit of<br>A/C - norm; tempolice<br>Interview with Dep<br>Edwards contacter<br>night of the shoot<br>at a diagram of the<br>Burnley onto Bren<br>moment as the ver<br>Edwards saw that<br>either a stop or all<br>to do. Then the di<br>was at the east cu<br>Mercury when he<br>because it was far<br>was gong to do af |                                                                                                                                                                                                                                                                                                                                                                  | IDENTIFIER CA0560