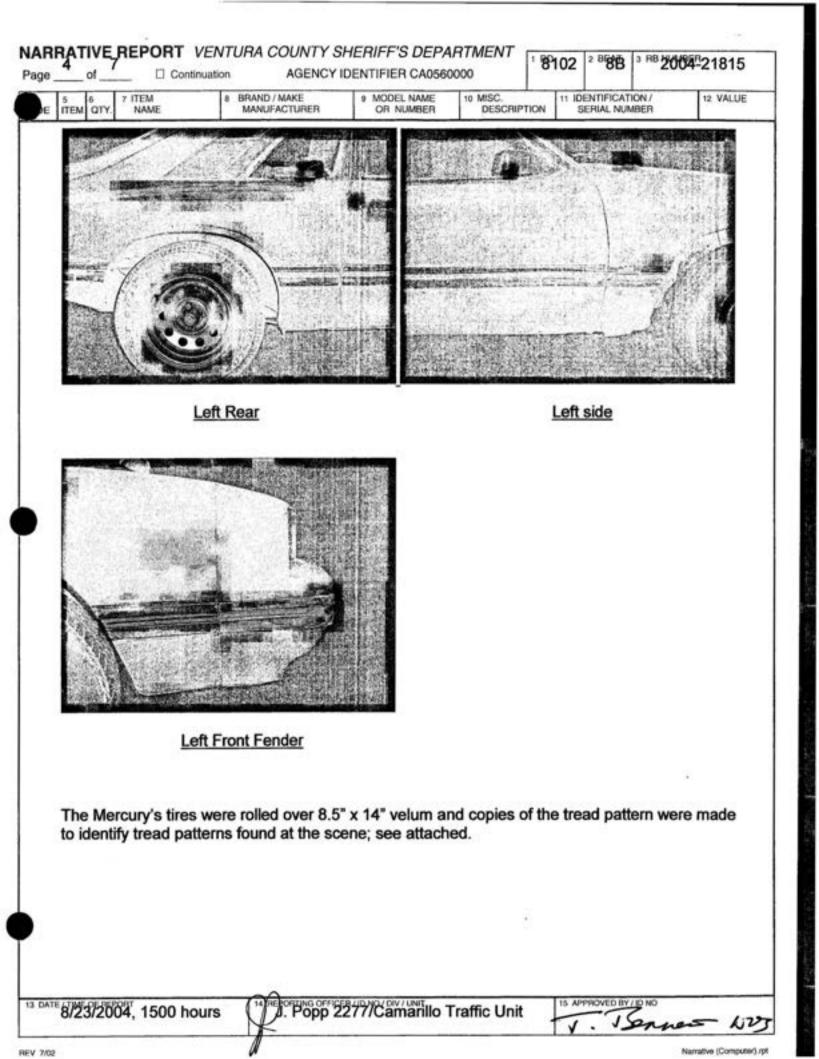

| s A. Popp 2                                                                                                                                                                                                                           | 277/Camarillo T                                                                                                                                           | raffic Unit                                                                                                   | 15 APPROVED BY/I                                | no bus                                  |



| NAF<br>Page | RRATIVE REPORT                                     | VENTU    |                             |                      | RIFF'S DEPA                                                        |                          | ' 810           | 2 <sup>2 Bi</sup> 8B       | <sup>3 RB</sup> 200 | 4 <sup>2</sup> 21815 |
|-------------|----------------------------------------------------|----------|-----------------------------|----------------------|--------------------------------------------------------------------|--------------------------|-----------------|----------------------------|---------------------|----------------------|
|             | 5 6 7 ITEM<br>ITEM QTY. NAME                       |          | RAND / MAKE<br>MANUFACTUREF |                      | 9 MODEL NAME<br>OR NUMB