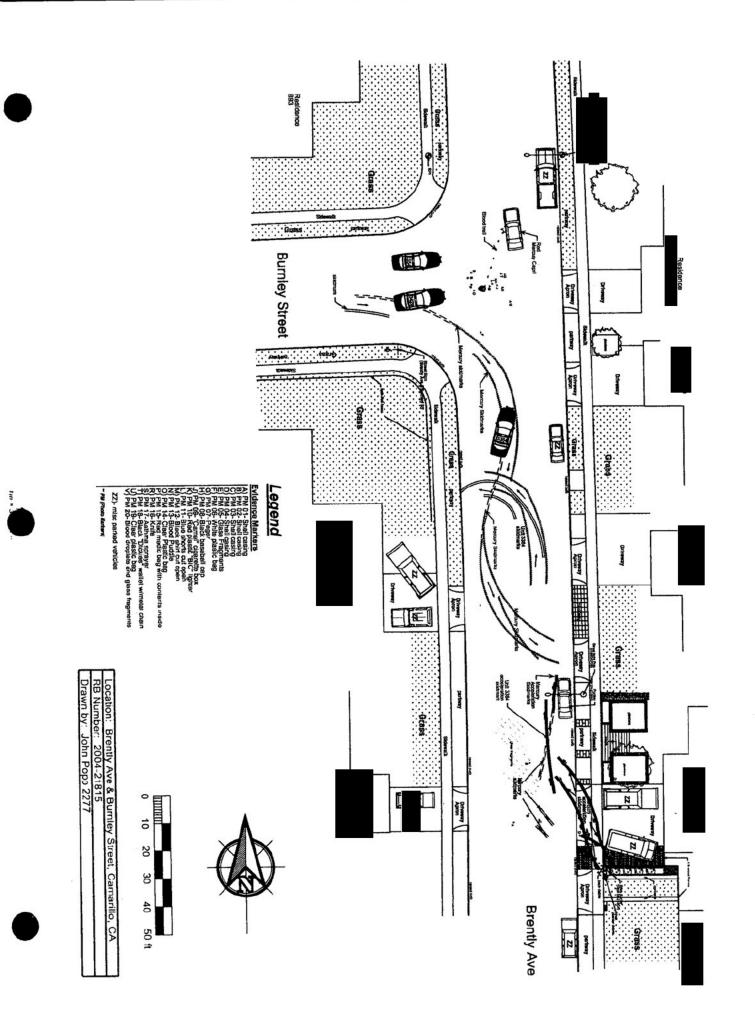

|                                                                                                                                                                                  |                                                                                          |                                                                                       |                                                                                                  |                                        |                                                            |                                                                             |                                                                              |                                                                           |









-----



١







SHOW ARROW FOR THRUST DIRECTION AND PLACEMENT

. •

### NDENTATION

| , |
|---|
|   |
|   |

::

: •

|   |                    | _      | DIMEN | SIONS  |
|---|--------------------|--------|-------|--------|
|   |                    |        | AS NE | ASURED |
|   |                    | NORMAL | LEFT  | RIGHT  |
| G | WHEEL<br>BASE      | 100    | 10    | 0      |
| Ε | OVERHANG<br>FRONT  | 39.4   | 39    | 1.5    |
| F | OVERHANG<br>REAR   | 39.4   | 38    | .5     |
| M | LENGTH<br>OVER ALL | 179    | 17    | 9      |
| A | TRACK              | /      | 50    | 3      |
| B | TRACK              |        | 50    | 9.75   |
| W | NIDOLE             | 68     |       |        |

PE SIZE VIN ZFAFP71W94X170250 1000L TEAR PLATE NUMBER 1000L TEAR PLATE NUMBER 1000L TEAR