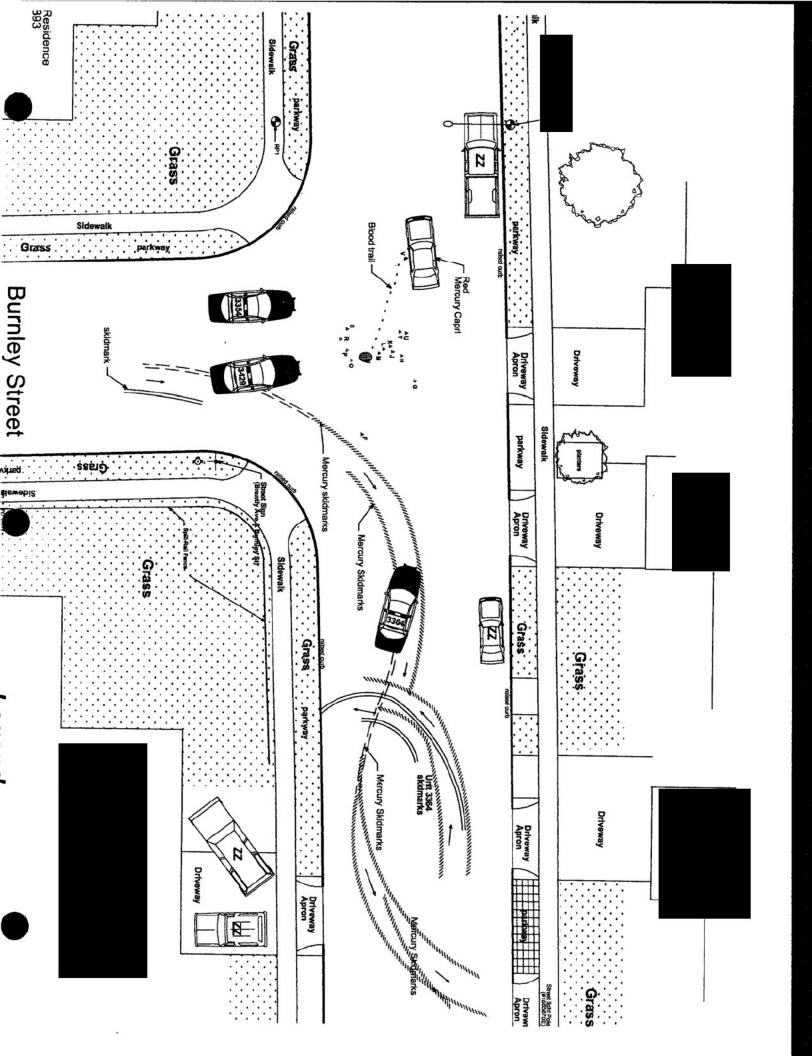

|                                                                                                                                                                                  |                                                                                          |                                                                                       |                                                                                                  |                                        |                                                            |                                                                             |                                                                              |                                                                           |









-----



١







SHOW ARROW FOR THRUST DIRECTION AND PLACEMENT

. •

### NDENTATION

| , |
|---|
|   |
|   |

::

: •

|   |                    | _      | DIMEN | SIONS  |
|---|--------------------|--------|-------|--------|
|   |                    |        | AS NE | ASURED |
|   |                    | NORMAL | LEFT  | RIGHT  |
| G | WHEEL<br>BASE      | 100    | 10    | 0      |
| Ε | OVERHANG<br>FRONT  | 39.4   | 39    | 1.5    |
| F | OVERHANG<br>REAR   | 39.4   | 38    | .5     |
| M | LENGTH<br>OVER ALL | 179    | 17    | 9      |
| A | TRACK              | /      | 50    | 3      |
| B | TRACK              |        | 50    | 9.75   |
| W | NIDOLE             | 68     |       |        |

PE SIZE VIN ZFAFP71W94X170250 1000L TEAR PLATE NUMBER 1000L TEAR PLATE NUMBER 1000L TEAR P