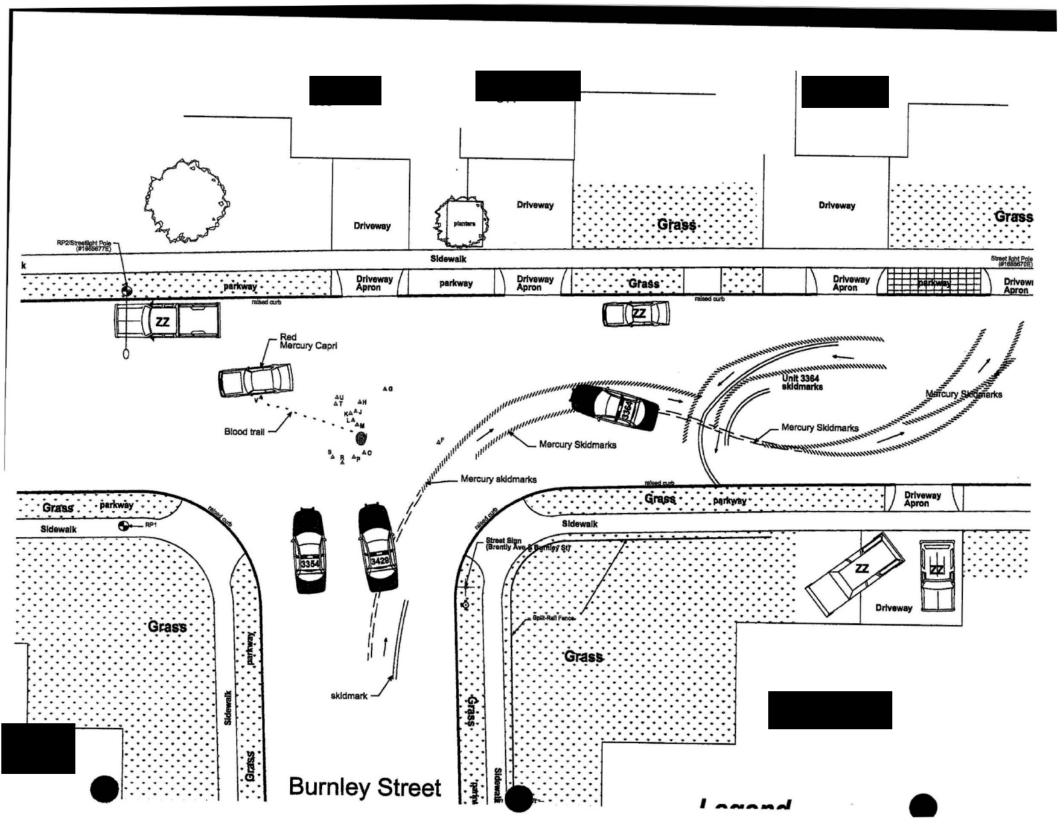

| s 6 7 ITEM A<br>ITEM QTY, NAME | BRAND / MAKE<br>MANUFACTURER | 9 MODEL NAME<br>OR NUMBER          | 10 MISC.<br>DESCRIPTI   |         | DENTIFICAT<br>SERIAL NUM | 12 VALU |
|--------------------------------|------------------------------|------------------------------------|-------------------------|---------|--------------------------|---------|
| X Supplemental                 | Case Closed                  |                                    |                         |         |                          |         |
|                                | tic 🗌 Hate                   | Child Abus                         | e 🗌 Ek                  | derly A | buse                     |         |
|                                |                              |                                    | _                       |         |                          |         |
| Connecting Report Nu           | impers.                      |                                    |                         |         |                          |         |
| Orde Cention / Decent          |                              | er Involved Sho<br>.3 CVC – Evadir |                         |         |                          |         |
| Code Section / Descrip         | 2800                         |                                    |                         | fficer  |                          |         |
| Code Section / Desch           | 245(0                        | c) PC - ADW on                     | a Peace C               | meer    |                          |         |
| Code Section / Desch           | 245(0                        |                                    | a Peace C<br>- Possessi | on for  | sale                     |         |
| Reclassify To:                 | 245(0                        | c) PC - ADW on                     | a Peace C<br>- Possessi | on for  | sale                     |         |

## **Summary of Incident**

On 7-27-04 at approximately 2150 hours, Deputy Will Edwards was working patrol in a marked patrol car in the city of Camarillo. While patrolling, Deputy Edwards attempted to stop a red Mercury Capri for a vehicle code violation (24252(a) CVC/24400 CVC – Inoperative Headlight). The driver of the vehicle, Jonathan Chesser, pulled to the side of the road in response to Deputy Edwards activating his red light and briefly sounding his siren.