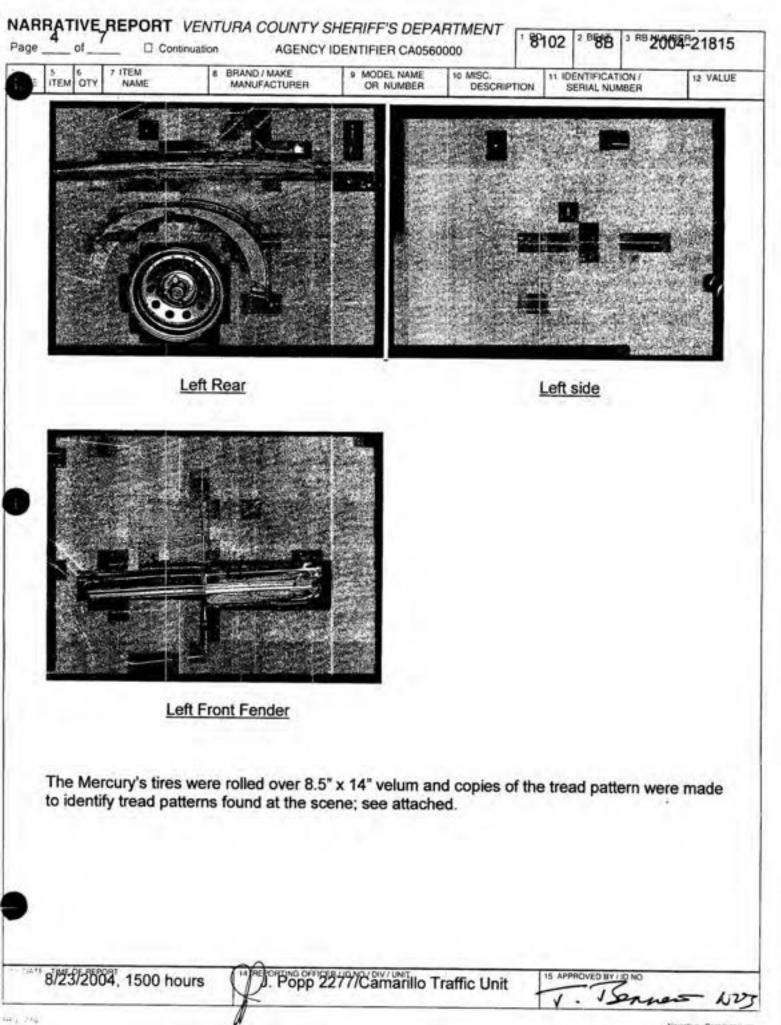

## **Summary of Incident**

On 7-27-04 at approximately 2150 hours, Deputy Will Edwards was working patrol in a marked patrol car in the city of Camarillo. While patrolling, Deputy Edwards attempted to stop a red Mercury Capri for a vehicle code violation (24252(a) CVC/24400 CVC – Inoperative Headlight). The driver of the vehicle, Jonathan Chesser, pulled to the side of the road in response to Deputy Edwards activating his red light and briefly sounding his siren.