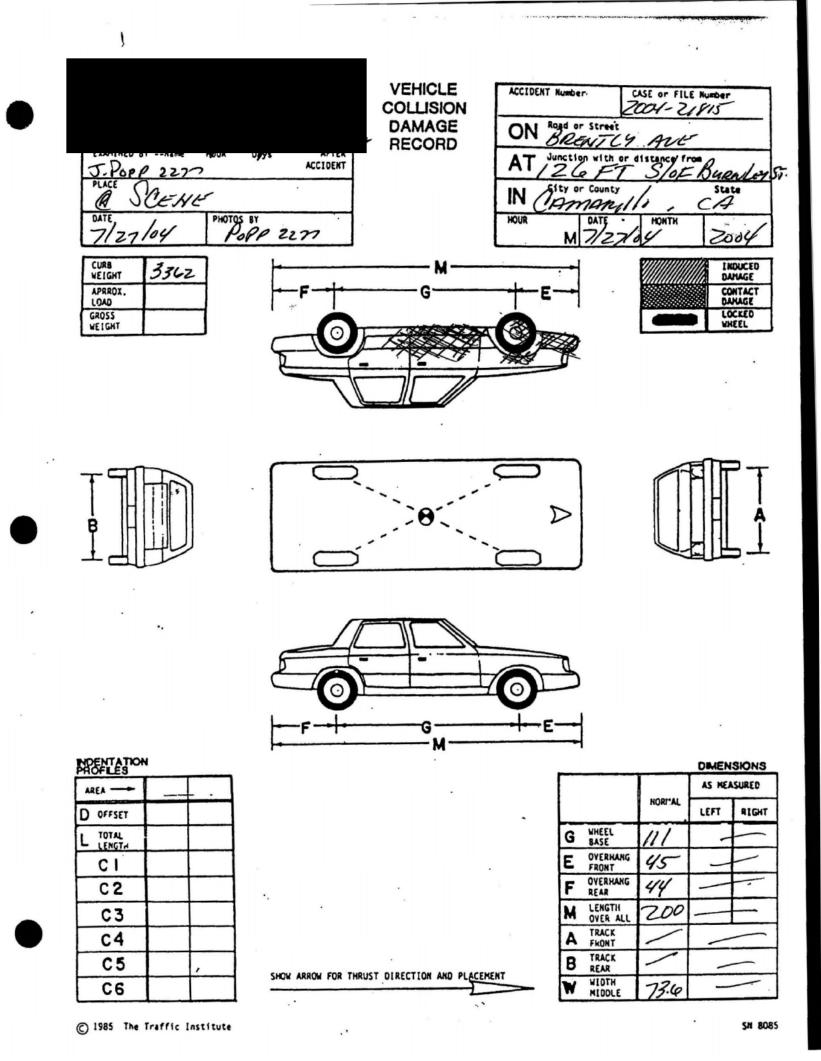

## **Summary of Incident**

On 7-27-04 at approximately 2150 hours, Deputy Will Edwards was working patrol in a marked patrol car in the city of Camarillo. While patrolling, Deputy Edwards attempted to stop a red Mercury Capri for a vehicle code violation (24252(a) CVC/24400 CVC – Inoperative Headlight). The driver of the vehicle, Jonathan Chesser, pulled to the side of the road in response to Deputy Edwards activating his red light and briefly sounding his siren.