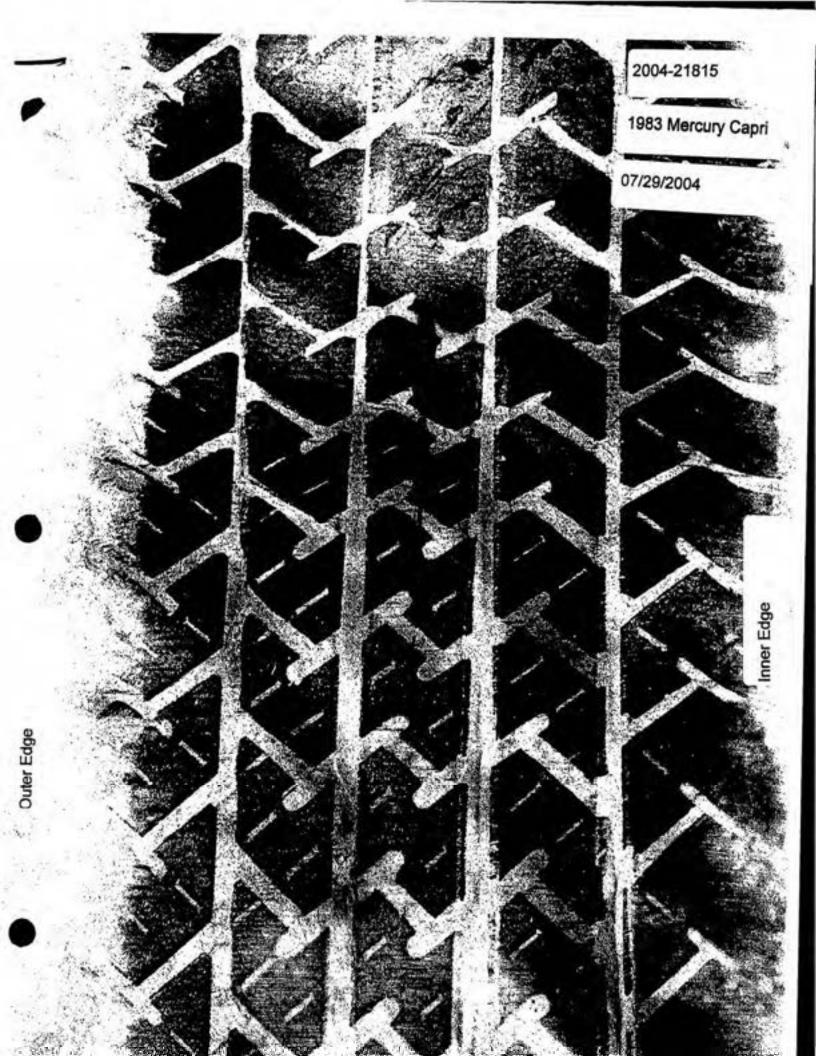

## **Summary of Incident**

On 7-27-04 at approximately 2150 hours, Deputy Will Edwards was working patrol in a marked patrol car in the city of Camarillo. While patrolling, Deputy Edwards attempted to stop a red Mercury Capri for a vehicle code violation (24252(a) CVC/24400 CVC – Inoperative Headlight). The driver of the vehicle, Jonathan Chesser, pulled to the side of the road in response to Deputy Edwards activating his red light and briefly sounding his siren.