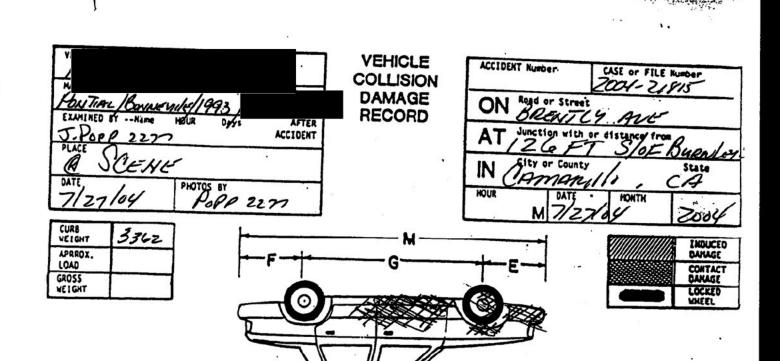

## **Summary of Incident**

On 7-27-04 at approximately 2150 hours, Deputy Will Edwards was working patrol in a marked patrol car in the city of Camarillo. While patrolling, Deputy Edwards attempted to stop a red Mercury Capri for a vehicle code violation (24252(a) CVC/24400 CVC – Inoperative Headlight). The driver of the vehicle, Jonathan Chesser, pulled to the side of the road in response to Deputy Edwards activating his red light and briefly sounding his siren.