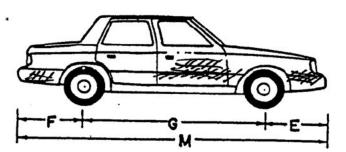

## **Summary of Incident**

On 7-27-04 at approximately 2150 hours, Deputy Will Edwards was working patrol in a marked patrol car in the city of Camarillo. While patrolling, Deputy Edwards attempted to stop a red Mercury Capri for a vehicle code violation (24252(a) CVC/24400 CVC – Inoperative Headlight). The driver of the vehicle, Jonathan Chesser, pulled to the side of the road in response to Deputy Edwards activating his red light and briefly sounding his siren.