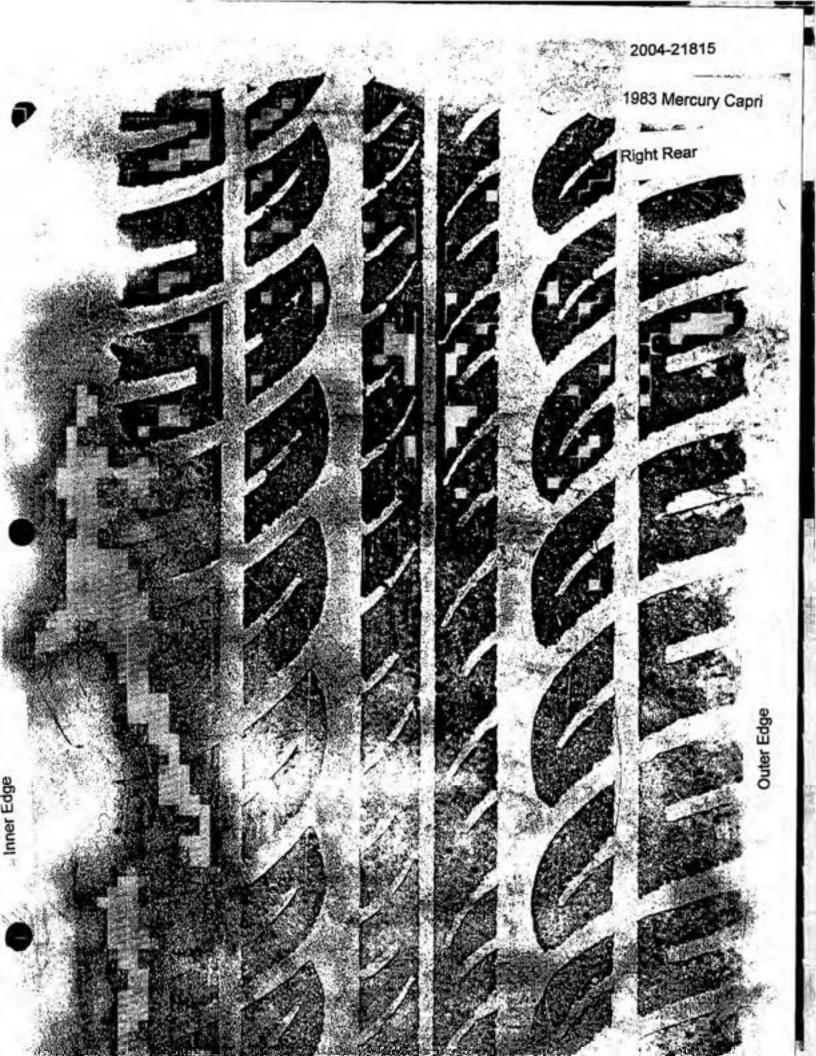

## **Summary of Incident**

On 7-27-04 at approximately 2150 hours, Deputy Will Edwards was working patrol in a marked patrol car in the city of Camarillo. While patrolling, Deputy Edwards attempted to stop a red Mercury Capri for a vehicle code violation (24252(a) CVC/24400 CVC – Inoperative Headlight). The driver of the vehicle, Jonathan Chesser, pulled to the side of the road in response to Deputy Edwards activating his red light and briefly sounding his siren.