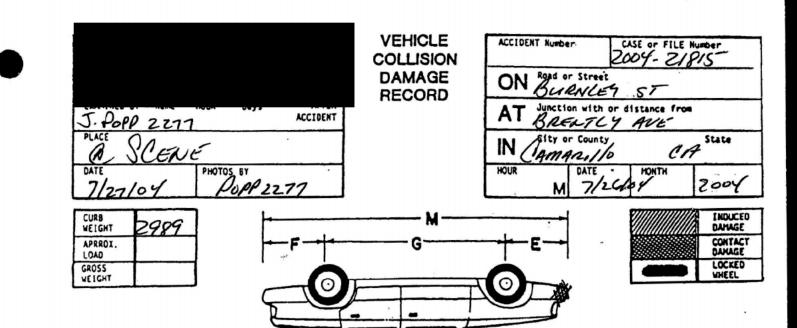

## **Summary of Incident**

On 7-27-04 at approximately 2150 hours, Deputy Will Edwards was working patrol in a marked patrol car in the city of Camarillo. While patrolling, Deputy Edwards attempted to stop a red Mercury Capri for a vehicle code violation (24252(a) CVC/24400 CVC – Inoperative Headlight). The driver of the vehicle, Jonathan Chesser, pulled to the side of the road in response to Deputy Edwards activating his red light and briefly sounding his siren.