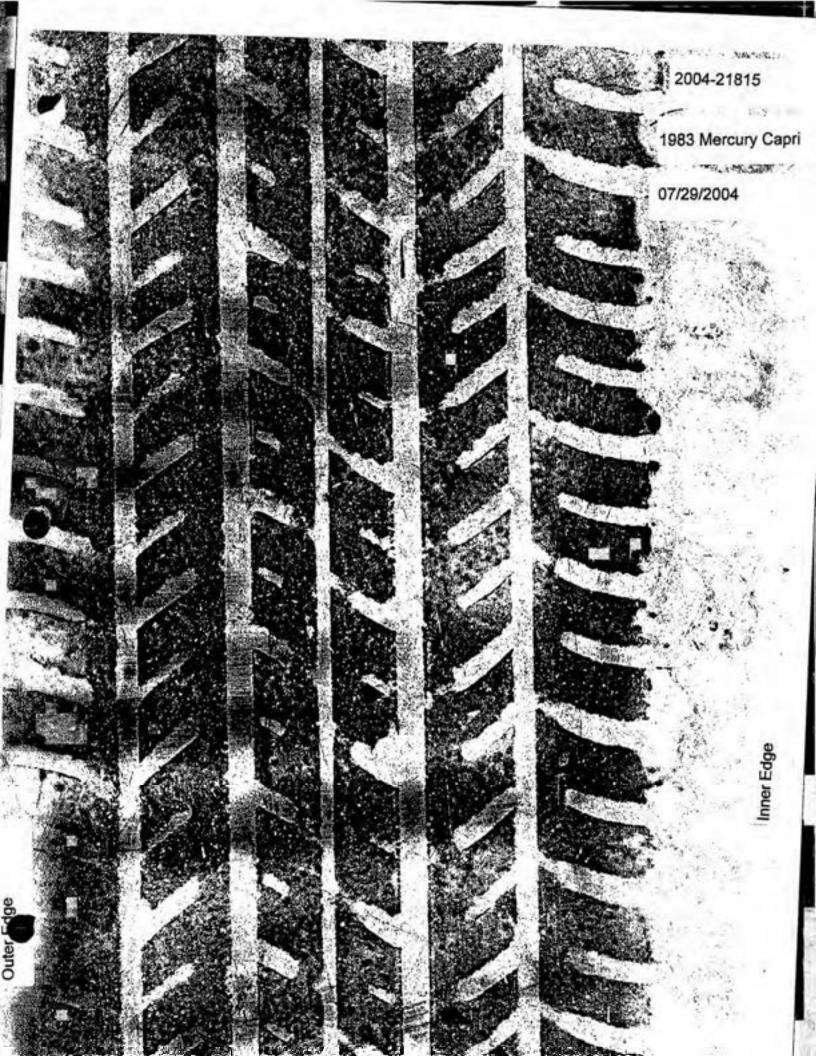

## **Summary of Incident**

On 7-27-04 at approximately 2150 hours, Deputy Will Edwards was working patrol in a marked patrol car in the city of Camarillo. While patrolling, Deputy Edwards attempted to stop a red Mercury Capri for a vehicle code violation (24252(a) CVC/24400 CVC – Inoperative Headlight). The driver of the vehicle, Jonathan Chesser, pulled to the side of the road in response to Deputy Edwards activating his red light and briefly sounding his siren.