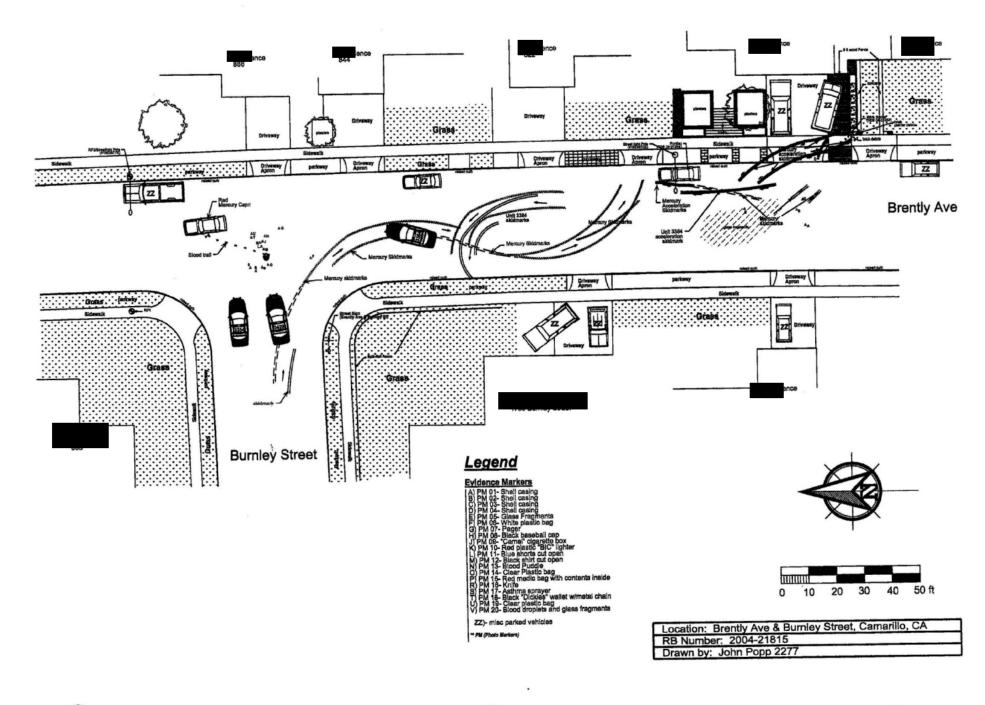

|                                                                                                                                                                                                     |                                                                                                                                    |                                                                                                |                                                                                                      |                                                                                                     |                                                             |















SHOW ARROW FOR THRUST DIRECTION AND PLACEMENT

۰.

DIMENSIONS

|   |                    |           | DIMEN  | SIONS |
|---|--------------------|-----------|--------|-------|
|   |                    |           | AS HEA | SURED |
|   |                    | HORMAL    | LEFT   | RIGHT |
| G | WHEEL<br>BASE      | 100       | 10     | 0     |
| E | OVERHANG<br>FRONT  | 39.4      | 39     | .5    |
| F | OVERHANG<br>REAR   | 39.4      | 38     | 3.5   |
| M | LENGTH<br>OVER ALL | 179       | 17     | 9     |
| A | TRACK              |           | 58     | 3     |
| B | TRACK              | $\langle$ | 5      | 9.15  |
| W | WIDTH              | 68        |        | • •   |



ļ



- 1 1.1 VEHICLE VEHICLE TYPE ZFAFP71W9YX170250 COLLISION ACCIDENT Number CASE or FILE Number 2004-2