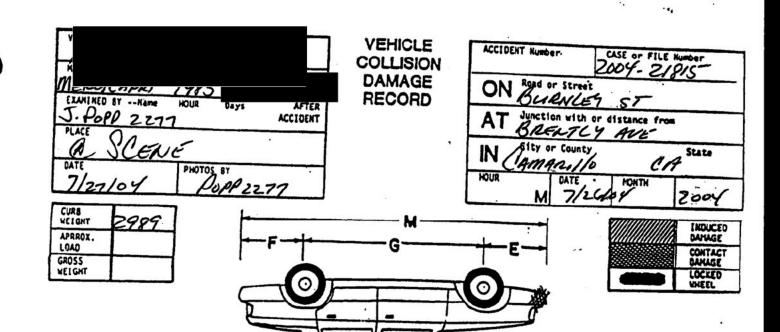

## **Summary of Incident**

On 7-27-04 at approximately 2150 hours, Deputy Will Edwards was working patrol in a marked patrol car in the city of Camarillo. While patrolling, Deputy Edwards attempted to stop a red Mercury Capri for a vehicle code violation (24252(a) CVC/24400 CVC – Inoperative Headlight). The driver of the vehicle, Jonathan Chesser, pulled to the side of the road in response to Deputy Edwards activating his red light and briefly sounding his siren.