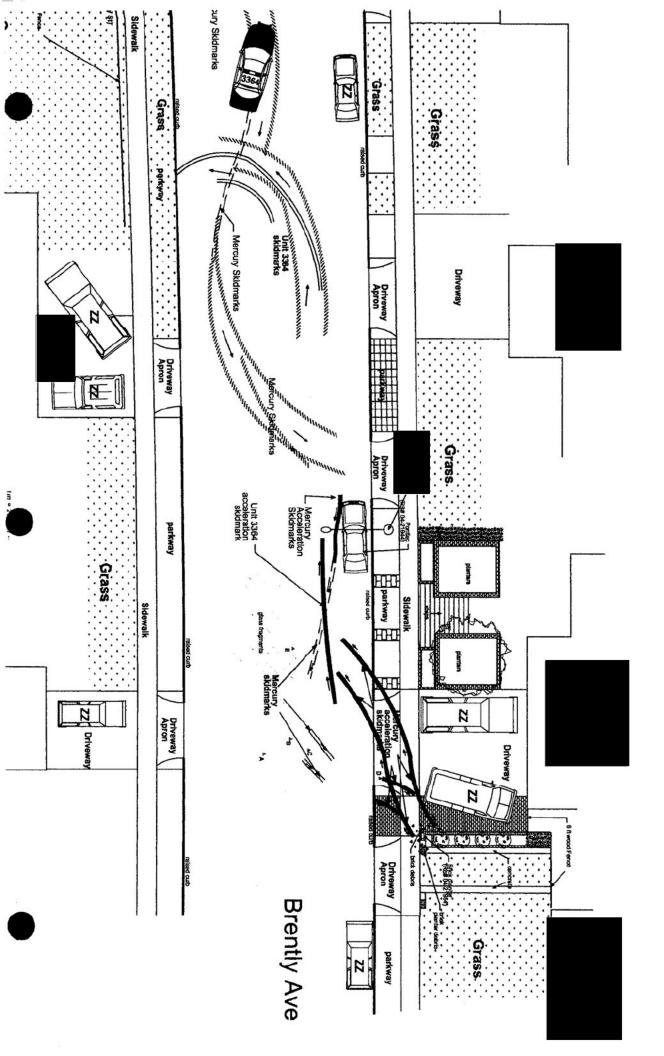

|                                                                                                                                                                                  |                                                                                          |                                                                                       |                                                                                                  |                                        |                                                            |                                                                             |                                                                              |                                                                           |









-----



١







SHOW ARROW FOR THRUST DIRECTION AND PLACEMENT

. •

### NDENTATION

| , |
|---|
|   |
|   |

::

: •

|   |                    | _      | DIMEN | SIONS  |
|---|--------------------|--------|-------|--------|
|   |                    |        | AS NE | ASURED |
|   |                    | NORMAL | LEFT  | RIGHT  |
| G | WHEEL<br>BASE      | 100    | 10    | 0      |
| Ε | OVERHANG<br>FRONT  | 39.4   | 39    | 1.5    |
| F | OVERHANG<br>REAR   | 39.4   | 38    | .5     |
| M | LENGTH<br>OVER ALL | 179    | 17    | 9      |
| A | TRACK              | /      | 50    | 3      |
| B | TRACK              |        | 50    | 9.75   |
| W | NIDOLE             | 68     |       |        |

PE SIZE VIN ZFAFP71W94X170250 1000L TEAR PLATE NUMBER 1000L TEAR PLATE NUMBER 1000L TEAR PLA