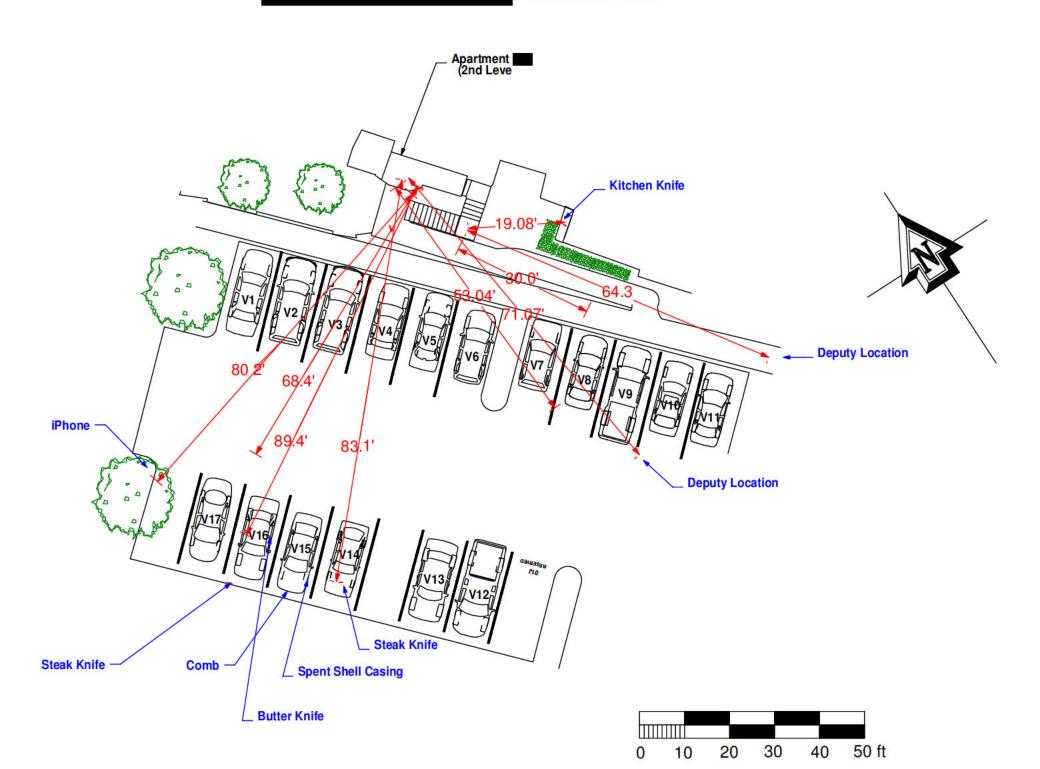

Between 2130 and 2236 hours, Fogal threw four knives along with multiple miscellaneous items at the deputies and threatened to kill them. The following list details each knife assault:

First knife assault – While Fogal stood on the stair landing just below the balcony, Fogal threw a serrated steak knife toward the deputies' (Deputy Krupnik, Maertz, and Pallotto) direction. The knife hit a tree which was located in between the stair landing and the deputies. The knife fell to the ground near the base of the tree. The knife landed approximately 20 feet from the landing and about 40 feet away from the deputies.

Second knife assault – Immediately after throwing the first knife, Fogal threw a second kitchen knife while standing on the stair landing. The knife was thrown toward Deputy Krupnik, Maertz, and Pallotto. The knife landed on the sidewalk about 35 feet southeast of the landing and about 30 feet from the deputies. The deputies were on the sidewalk at the time of the assault.

Third knife assault - As Deputy Krupnik and Maertz moved northwest through the parking lot and hid behind a vehicle to get a better visual of the suspect, Fogal threw a third knife (serrated steak knife) at the deputies new location in the parking lot. The knife traveled about 50 feet from the balcony and landed about 18 feet from the deputies' location.

Fourth knife assault – As Fogal threatened the deputies, he threw a fourth kitchen knife toward Deputy Krupnik and Maertz. The knife landed in the parking lot about 68 feet from the balcony and about 20 feet away from the deputies' location.

located). The knives of each assault traveled a good distance and landed near the deputies. Knife assault #1 was thrown about 20 feet after hitting a tree and landed about 40 feet from the deputies. Knife assault #2 was thrown about 35 feet and landed about 30 feet away from the deputies. Knife assault #3 was thrown about 50 feet and landed about 18 feet from the deputies. Knife assault #4 was thrown about 68 feet and landed about 20 feet away from the deputies. Fogal demonstrated his strength and ability to throw the knives.