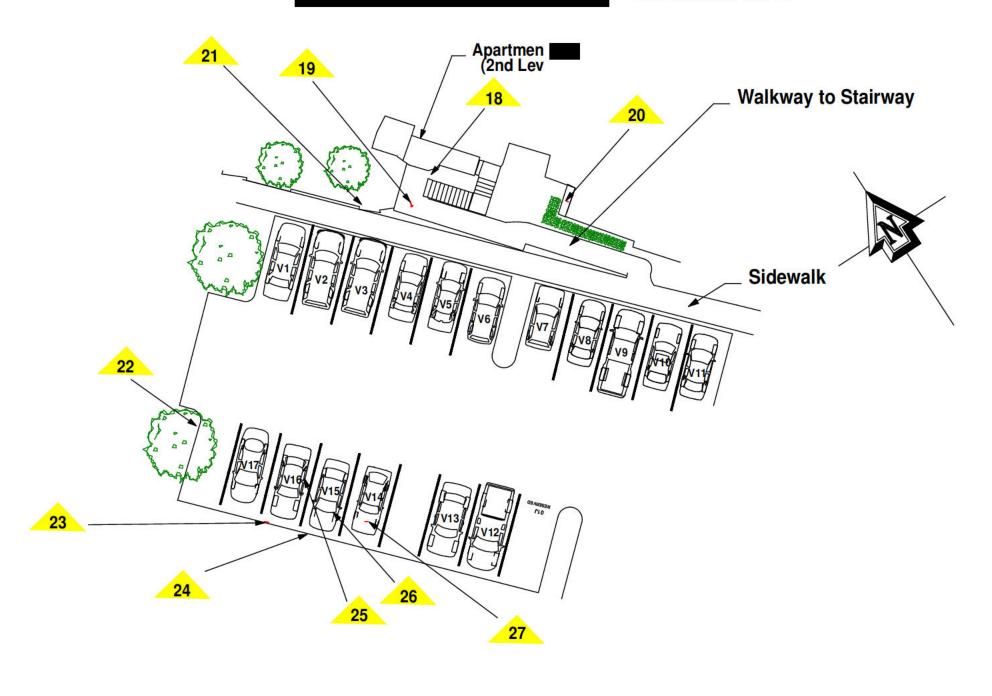

Between 2130 and 2236 hours, Fogal threw four knives along with multiple miscellaneous items at the deputies and threatened to kill them. The following list details each knife assault:

First knife assault – While Fogal stood on the stair landing just below the balcony, Fogal threw a serrated steak knife toward the deputies' (Deputy Krupnik, Maertz, and Pallotto) direction. The knife hit a tree which was located in between the stair landing and the deputies. The knife fell to the ground near the base of the tree. The knife landed approximately 20 feet from the landing and about 40 feet away from the deputies.

Second knife assault – Immediately after throwing the first knife, Fogal threw a second kitchen knife while standing on the stair landing. The knife was thrown toward Deputy Krupnik, Maertz, and Pallotto. The knife landed on the sidewalk about 35 feet southeast of the landing and about 30 feet from the deputies. The deputies were on the sidewalk at the time of the assault.

Third knife assault - As Deputy Krupnik and Maertz moved northwest through the parking lot and hid behind a vehicle to get a better visual of the suspect, Fogal threw a third knife (serrated steak knife) at the deputies new location in the parking lot. The knife traveled about 50 feet from the balcony and landed about 18 feet from the deputies' location.

Fourth knife assault – As Fogal threatened the deputies, he threw a fourth kitchen knife toward Deputy Krupnik and Maertz. The knife landed in the parking lot about 68 feet from the balcony and about 20 feet away from the deputies' location.

#### Scene

| The incident occurred on the balcony at    |                          | The residence was located in      |
|--------------------------------------------|--------------------------|-----------------------------------|
| the Avalon Mission Oaks Apartment com      | plex in the city of Cam  | arillo. was                       |
| located in the center of the complex.      | was a t                  | wo story building with Unit       |
| located on the second story.               | s on the west side of:   | and the front                     |
| door faced west. The front door to unit    | opened up to a smal      | l parking lot on the west side of |
| Access to the small p                      | parking lot was from the | e south side of                   |
| Both and this small parking                | lot were on private pro  | perty and within the boundaries   |
| of the Avalon Mission Oaks apartment co    | omplex. It was night tir | ne and dark during the incident,  |
| but the balcony (location of the shooting) | was well lit with porch  | lights, parking lot lights, and   |
| back lighting from the residence.          |                          |                                   |