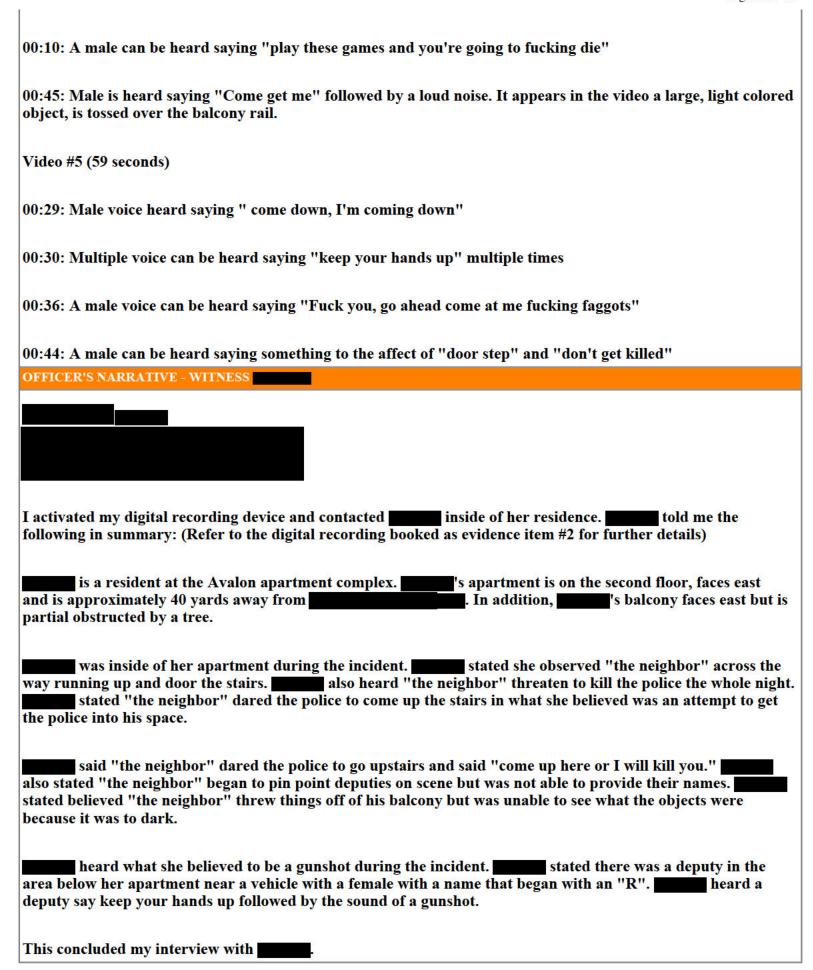

Sgt. Luna and Deputy Eskridge arrived and positioned themselves northwest of the balcony. Sgt. Luna and Deputy Eskridge were hiding behind a tree about 40 feet away from the balcony.

At about 2236 hours, Deputy Krupnik saw Fogal point at Sgt. Luna and Deputy Eskridge. Fogal pointed at Deputy Eskridge and said, "You see this face, this is the face that's gonna kill you." While looking at Deputy Eskridge, Fogal said, "You're gonna die." Deputy Krupnik saw Fogal raise a knife above his head in a throwing motion. Deputy Krupnik believed Fogal was actively throwing a fifth knife at Sgt. Luna and Deputy Eskridge. Deputy Krupnik aimed for a stucco pillar that Fogal was standing behind. Deputy Krupnik fired one round from his AR-15 rifle. Deputy Krupnik shot at the pillar because he believed the .223 round would travel through the pillar and hit Fogal. The bullet did not go through and Fogal was not injured. No other rounds were fired. After the shooting, Fogal went inside the residence and did not immediately return outside.

#### **Witness Interviews**

yell that he had power over the police and he was going to kill them. He heard Fogal yell that he had a knife and he could do this.

was a neighbor and heard Fogal threatening to kill the police. Fogal dared the police to come upstairs. Fogal said, "Come up here or I will kill you." Fogal began pin pointing deputies on scene. Fogal began throwing things off the balcony.

Fogal to keep his hands up and then she heard a gunshot.