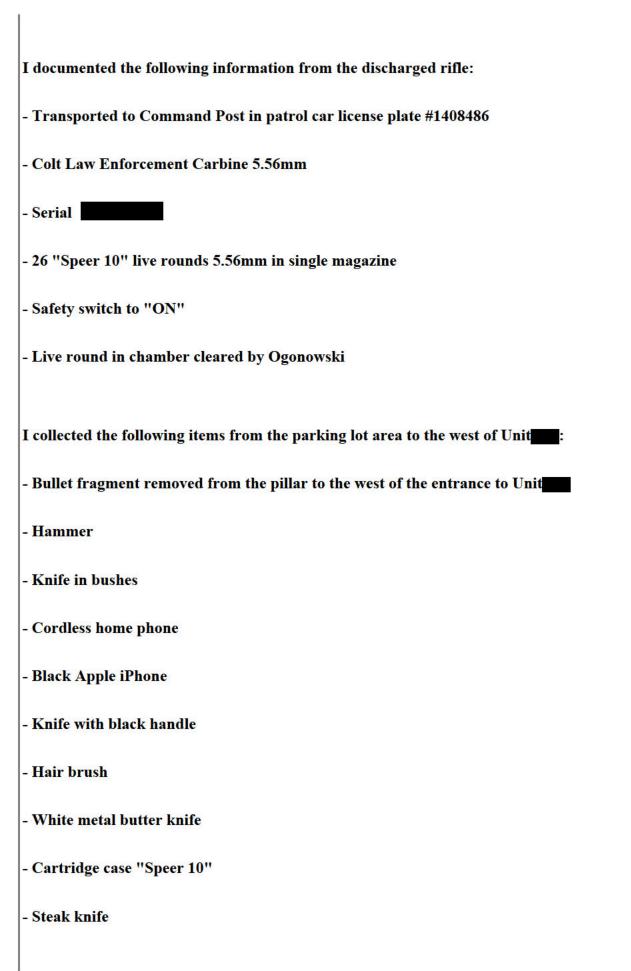

#### Kitchen Knives

There were a total of six kitchen knives found in the parking lot and sidewalk areas that had been thrown at the deputies by Fogal.

- Knife #1 boning knife with black handle and approximate 7-inch metal blade
- Knife #2 steak knife with black handle and approximate 4-inch metal blade
- Knife #3 carver's kitchen knife with black handle and approximate 7-inch metal blade
- Knife #4 steak knife with black handle and approximate 4-inch metal blade
- Knife #5 steak knife with black handle and approximate 4-inch metal blade
- Knife #6 metal butter knife with approximate 3-inch blade

#### Miscellaneous Items Found Outside

Miscellaneous items were found in the parking lot and sidewalk areas that were also thrown at the deputies such as a cell phone, hair brush, cordless phone, vertical blinds, tan women's purse, two outside patio chairs, folding patio chair, white framed screen door, wood handled broom, potted plant (red pot with small fake tree), two outdoor chairs, clothes, white framed window screen, brown curtain with curtain rod, decorative door wreath and a craftsmen hammer.

#### Miscellaneous Items Found Inside Residence

Multiple kitchen knives were found throughout the inside of the residence. One knife with a broken metal blade was found in the living area. The type of knives (Farberware) matched the knives that were found outside. Two glass marijuana pipes with residue were found on the front porch area and the bedroom. Open and empty beer containers were found throughout the residence. Bottles of Clonazepam and Doxepin with pill inside were found in the bedroom.

#### Officer's Firearm and Spent Casing

Deputy Krupnik's patrol rifle was identified as a Colt M4 5.56 NATO serial # with a mounted TLR-1 light and Aimpoint M2 optic. Forensic Scientist Firearms Examiner Song examined the rifle and found the firearm to be in good working order. Based on witness statements, body worn camera footage, and evidence at the scene, investigators determined only one round had been shot from the rifle. The spent cartridge was recovered and the ammunition used was a department issued Speer .223 round.