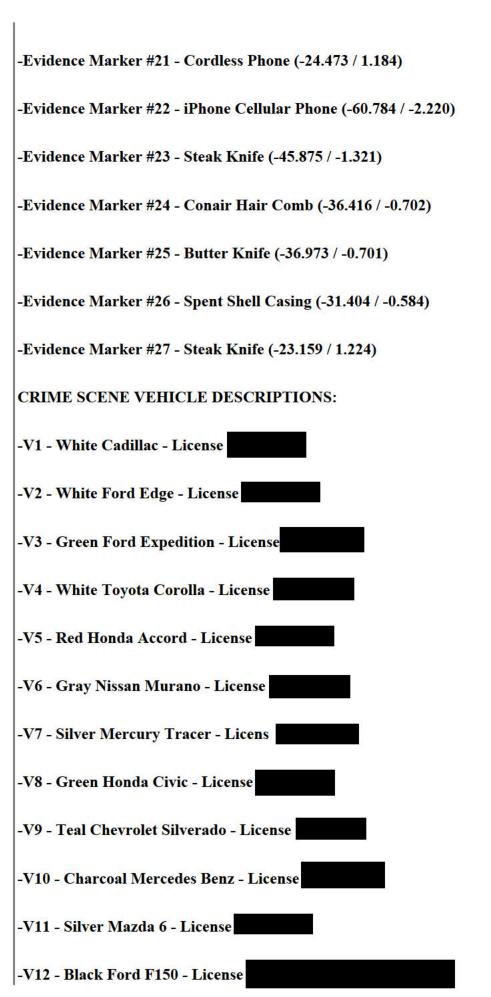

#### Kitchen Knives

There were a total of six kitchen knives found in the parking lot and sidewalk areas that had been thrown at the deputies by Fogal.

- Knife #1 boning knife with black handle and approximate 7-inch metal blade
- Knife #2 steak knife with black handle and approximate 4-inch metal blade
- Knife #3 carver's kitchen knife with black handle and approximate 7-inch metal blade
- Knife #4 steak knife with black handle and approximate 4-inch metal blade
- Knife #5 steak knife with black handle and approximate 4-inch metal blade
- Knife #6 metal butter knife with approximate 3-inch blade

#### Miscellaneous Items Found Outside

Miscellaneous items were found in the parking lot and sidewalk areas that were also thrown at the deputies such as a cell phone, hair brush, cordless phone, vertical blinds, tan women's purse, two outside patio chairs, folding patio chair, white framed screen door, wood handled broom, potted plant (red pot with small fake tree), two outdoor chairs, clothes, white framed window screen, brown curtain with curtain rod, decorative door wreath and a craftsmen hammer.

#### Miscellaneous Items Found Inside Residence

Multiple kitchen knives were found throughout the inside of the residence. One knife with a broken metal blade was found in the living area. The type of knives (Farberware) matched the knives that were found outside. Two glass marijuana pipes with residue were found on the front porch area and the bedroom. Open and empty beer containers were found throughout the residence. Bottles of Clonazepam and Doxepin with pill inside were found in the bedroom.