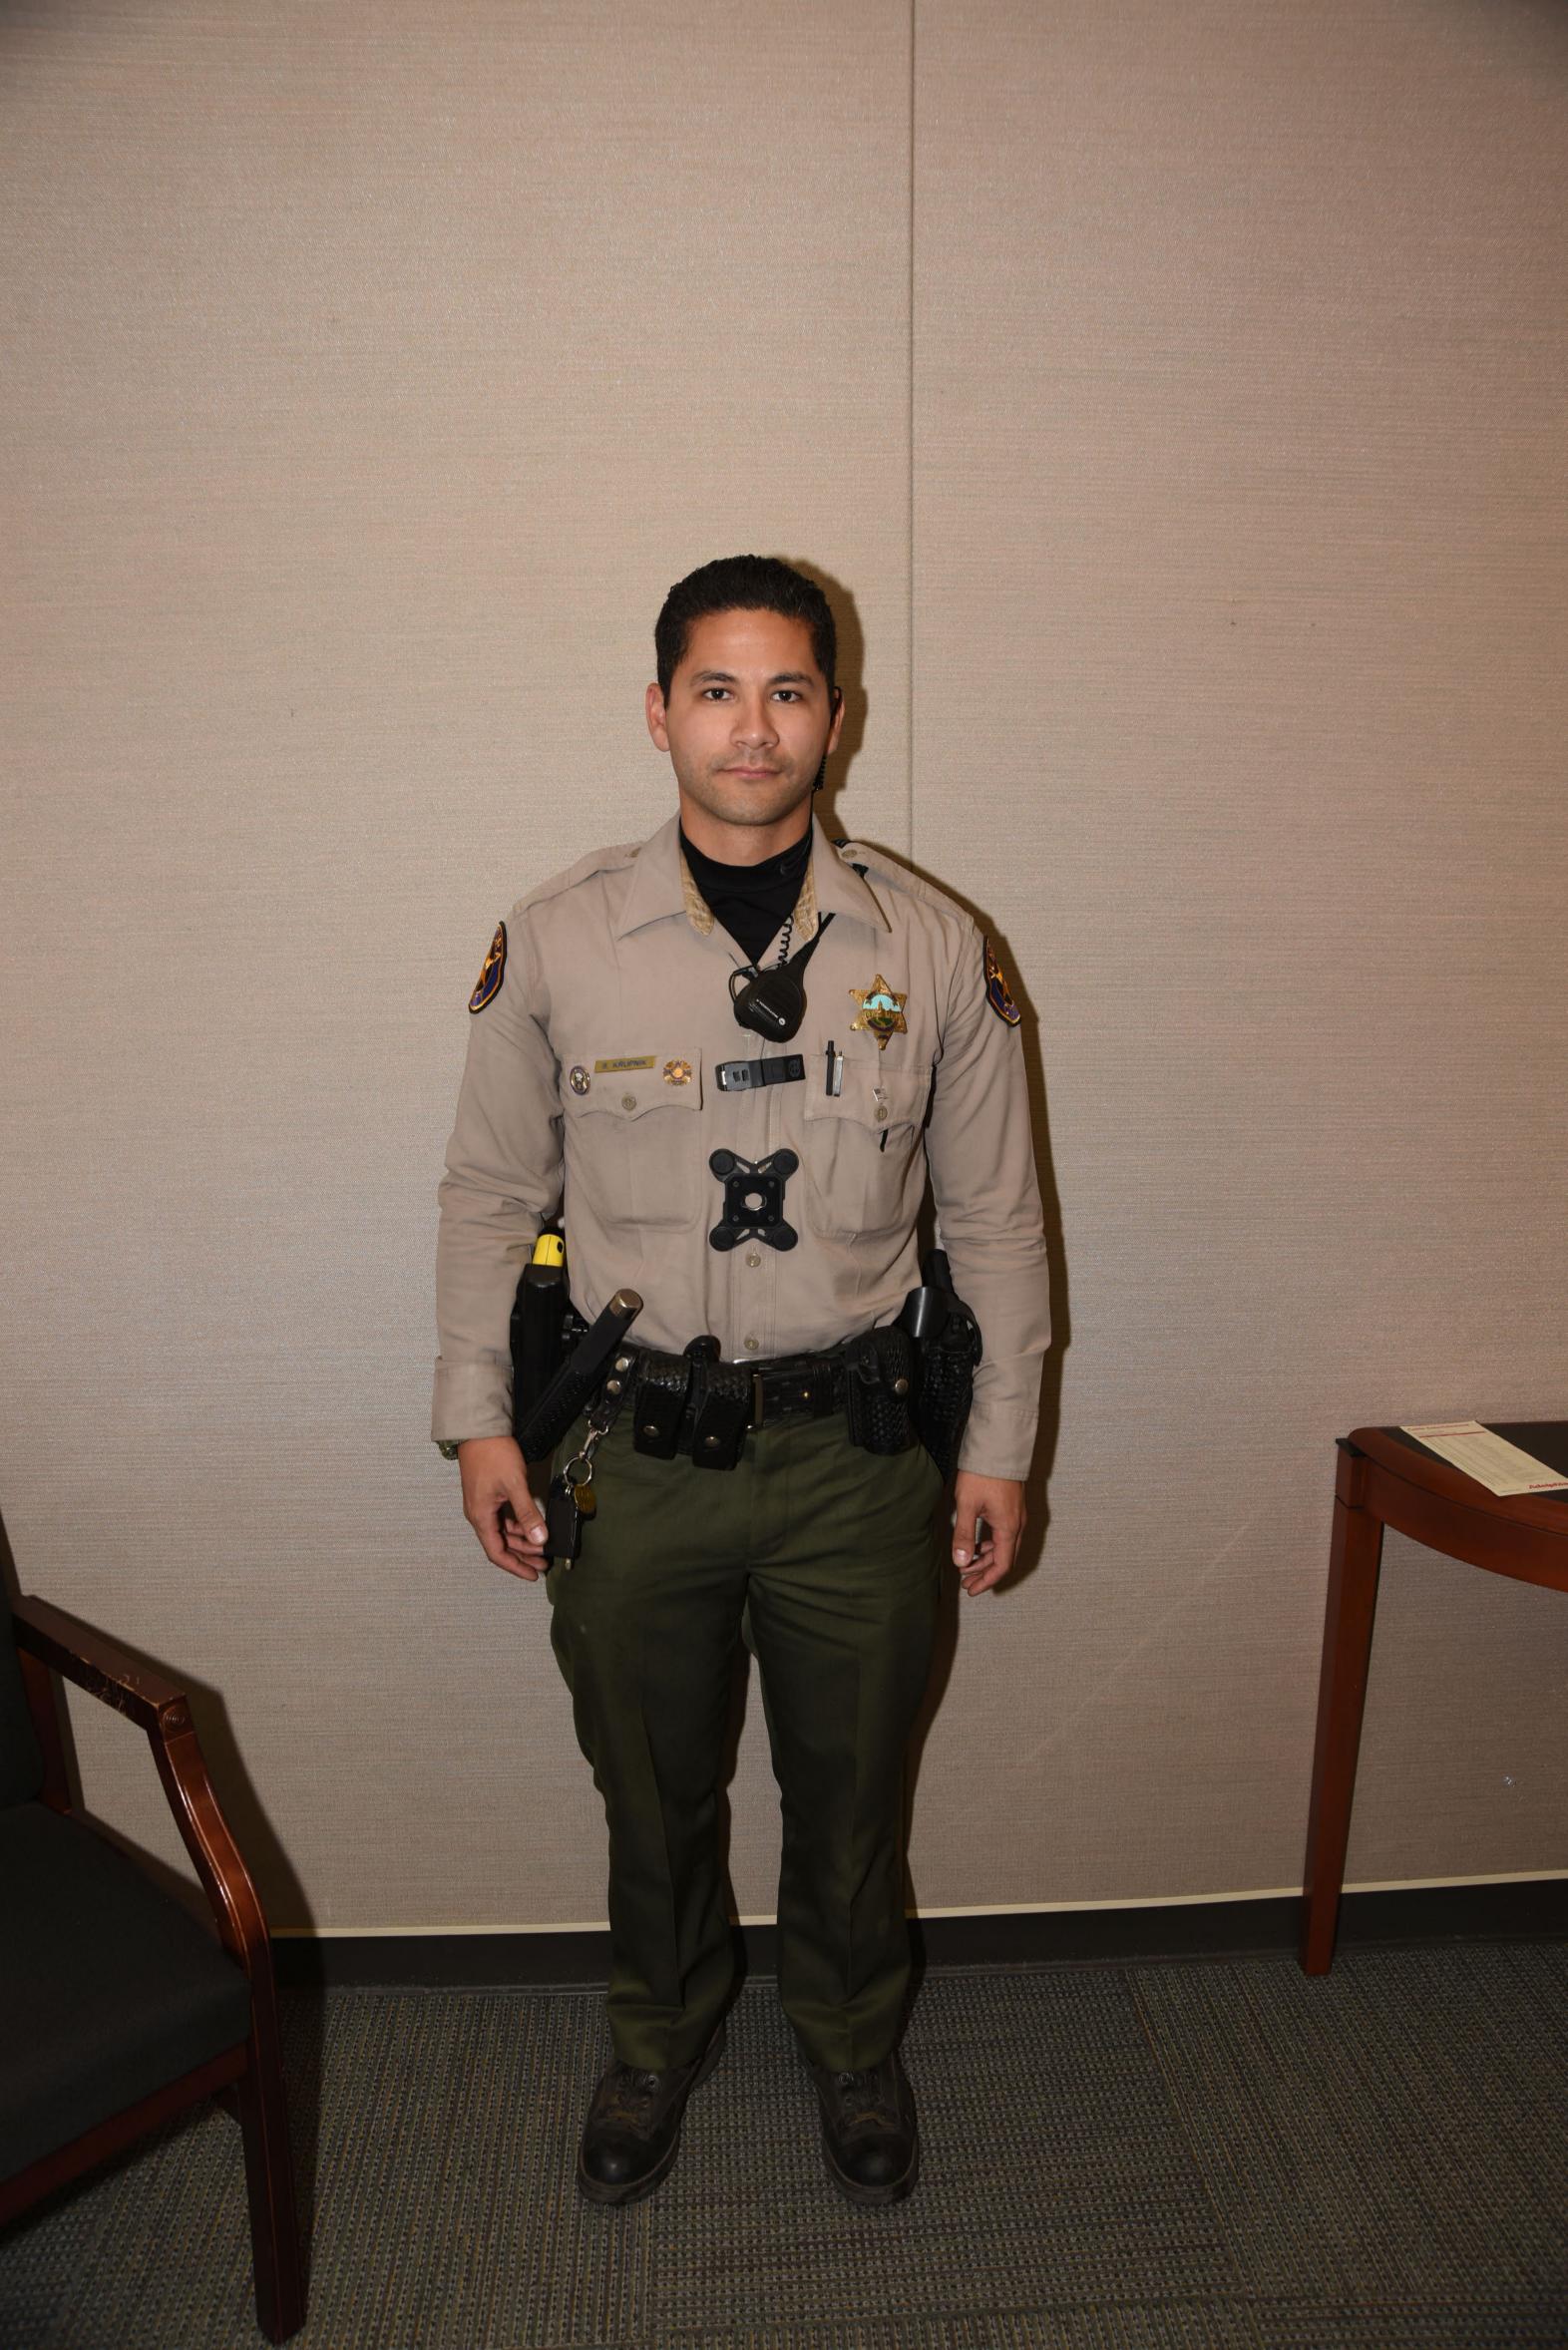

Date Occurred: October 1, 2017 @ 10:36 p.m.

Location: Camarillo, CA

Victims: Deputy Steven Krupnik and Deputy Richard Maertz - VCSO

Suspect: Robert Burton Fogal (

#### **Deputy Steven Krupnik**

On 10-02-17, Major Crime Detective Michalec conducted an audio recorded walk-thru interview with Deputy Krupnik at the apartment complex. Deputy Krupnik confirmed he had spoken to legal counsel and he had time to review the body worn camera from the incident. Deputy Krupnik agreed to give a voluntary statement. Deputy Krupnik provided the following statement: After responding to a disturbance at Corte Estima, Deputy Krupnik learned Fogal was agitated and had thrown a knife at a neighbor's door. After conducting an investigation, Sgt. Luna decided they would allow Fogal to stay in his residence, but Sgt. Luna wanted Deputy Maertz, Deputy Krupnik, and Deputy Pallotto to stay in the area just in case Fogal came outside with knives. The deputies decided to move the patrol vehicles out of sight to de-escalate the situation. Deputy Krupnik stood to the west of the residence and out of view. Fogal walked onto the balcony. Fogal walked down the stairs and yelled obscenities. Fogal had a large kitchen knife in his hand. Deputy Maertz told everyone that Fogal had a knife. Deputy Krupnik told Fogal not to approach them with the knife or he would be shot. Deputy Krupnik gave Fogal several commands to drop the knife and he did not comply. While Fogal stood on the stair landing, Fogal threw two knives toward Deputy Krupnik, Deputy Maertz, and Deputy Pallotto (knife assaults #1 and #2). One knife hit a tree and fell near the base of the tree. The other knife landed about thirty feet from Deputy Krupnik. Deputy Krupnik and Deputy Maertz lost visual of Fogal so they moved northwest into the parking lot. They used parked vehicles as cover. Deputy Krupnik heard something hit the ground next to them and Deputy Maertz told him that