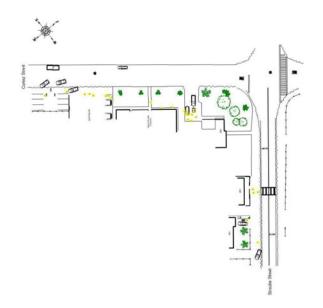

### <u>Scene</u>

Detective Matt Ogonowski documented the area and evidence at the scene. Deputy and witness statements, the presence of a blood trail that extended from East Stroube Street to Cortez Street, and body camera footage yielded the conclusion that the crime and shooting occurred at the following addresses:

- \* East Stroube Street
  - East Stroube Street
- \* East Stroube Street
  - Cortez Street

All four addresses are within an unincorporated residential neighborhood northeast of Oxnard, commonly referred to as El Rio. East Stroube Street runs in a northwest to southeast direction and Cortez Street runs in a northeast to southwest direction. Both East Stroube Street and Cortez Street are publicly maintained roadways.

East Stroube Street is on the north corner of East Stroube Street and Cortez Street. East Stroube Street connects this neighborhood to East Vineyard Avenue (State Route 232), a main highway.

The private property at East Stroube Street is a smaller detached single story home on a large <sup>1</sup>/<sub>2</sub> acre lot. The property is on the northeast side of East Stroube Street. The lot measures approximately 22 meters by 92 meters. The home has a light stucco exterior and a composite roof. The home has a one car garage attached to the southeast side, along with one car concrete driveway. The home has a small chain link fence in the front that encloses a small grass front lawn. The home sits back approximately 33 feet from the roadway. A dirt and asphalt driveway runs along the property line on the northwest side of the home and extends back into the property where it connects to a second structure. At the time of the incident, there were various debris, vehicles and smaller structures on the northeast end of the property, away from the street.

The private property at East Stroube Street is a detached single story home and church on a large 1.4 acre lot. The lot measures approximately 59 meters by 99 meters. The property is at the north corner of the intersection of East Stroube Street and Cortez Street. The property lies on the northeast side of East Stroube Street and the northwest side of Cortez Street. This property is large for a residential neighborhood and has three main or defining features to it. This property consists of a detached home, a small church and an asphalt parking lot.

Although this property has an East Stroube Street address, the home, church and parking lot all share Cortez Street access. The residence of East Stroube Street is a one story home, with a light stucco exterior and a composite roof. The front door faces East Stroube Street. There is no front or backyard fence and the home is separated from the intersection of East Stroube Street and Cortez Street by a large front yard that consists of grass, weeds, dirt and several larger mature trees. The home sits back approximately 35 feet from roadway of East Stroube Street and approximately 35 feet from the roadway of Cortez Street. There is a two car attached garage on the northeast side of the home with a concrete driveway that connects it to Cortez Street. There is a small inner courtyard in the middle of the residence. This courtyard is enclosed on three sides by the home and is open to the Cortez Street side of the home. The courtyard is shielded from the roadway by an open concrete wall that provides limited visibility from the street. At the time of the incident, there was a GMC sport utility vehicle, a one axle open trailer and a Ford Expedition in the driveway. Both cars were pointed toward the garage.

The northeast end of the property is the church parking lot. This asphalt parking lot is approximately 80 feet long and 160 feet deep. The northeast end of the parking lot forms the end of the property line. The parking lot goes up to and connects to another parking lot at Cortez Street. Cortez Street consists of a church and church parking lot. Reyes was ultimately arrested by deputies in the southwest end of the parking lot of cortez Street. It is easy to distinguish the property lines between East Stroube Street and Cortez Street is a mixture of asphalt and appears unkempt. The parking lot of Cortez Street is darker in color, better maintained, had a more recent asphalt slurry seal and had individual parking stalls outlined with white paint.

The same dirt area or shoulder exists between the property and East Stroube Street. It is not present between the property and Cortez Street.

The block of Cortez Street lies between East Collins Street and East Stroube Street. The northwest side of the block of Cortez Street is comprised of two physical addresses, East Stroube Street and Cortez Street. Both addresses have churches and accompanying parking lots.