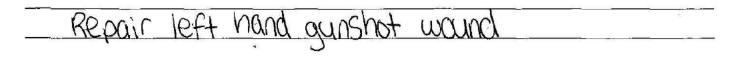

#### **Reyes' Injuries**

Reyes suffered one gunshot wound to her left hand. The bullet hole entered the back of her left hand and went through her palm.