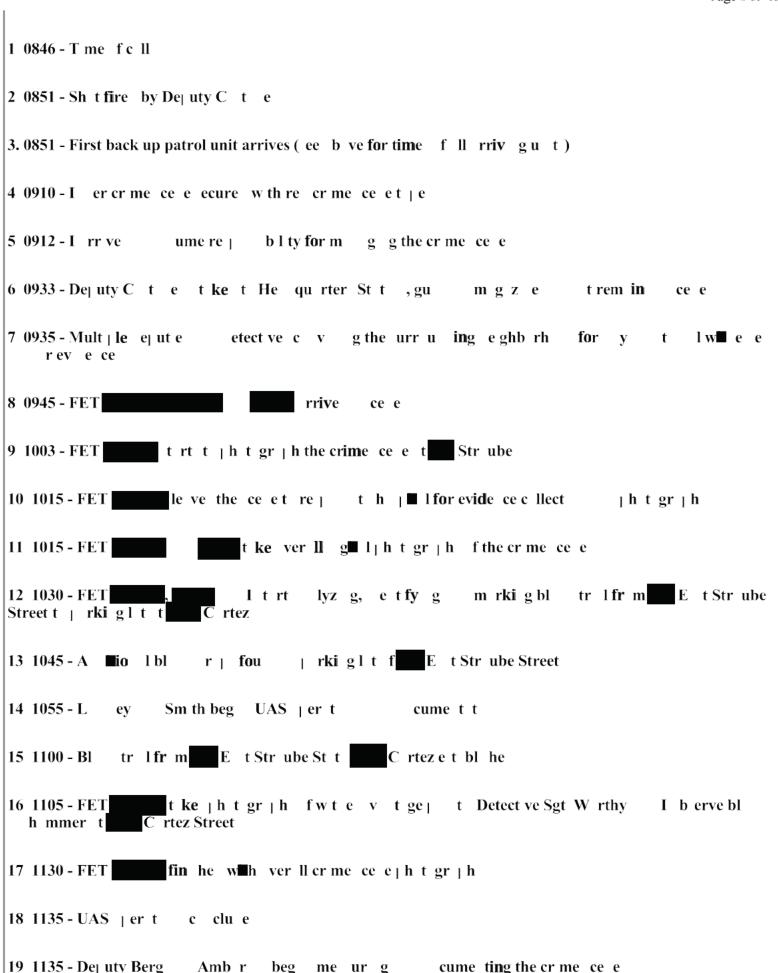

# Assault with a Deadly Weapon on a Peace Officer 245(C) PC (V) Nickolai Castaneda (S) Corrina Reyes 18-158434

# October 09, 2018

# 0846 hours

**Case Agents** 

Sergeant Carlos Macias / Detective Frances Saleh / Detective Greg Cadman

# **Case Summary**

Ventura County Sheriff's Office Special Services – Major Crimes

# **Case Summary**

Report Number: 18-158434

Investigators: Sergeant Carlos Macias Detective Greg "Chip" Cadman Detective Frances Saleh

Subject: Assault with a Deadly Weapon on a Police Officer / Officer-Involved Shooting

Date Occurred: October 9, 2018 @ 08:46 a.m.

Location: Cortez Street @ East Stroube Street, El Rio

Victims: Ventura County Deputy Sheriff Nickolai Castaneda

Suspect: Corrina Reyes

#### **Summary of Incident**

On 10-09-18, at approximately 0846 hours, Deputy Nickolai Castaneda was patrolling the area of East Stroube Street and Cortez Street in the unincorporated area of Oxnard known as El Rio. While on patrol, Deputy Castaneda saw a subject he has known from numerous prior contacts as Corrina Reyes at the intersection of East Stroube Street and Cortez Street. Reyes was pushing a bicy eputy Castaneda saw her. Deputy Castaneda knew Reyes had an active felony warrant for battery on a firefighter (violation of probation). Deputy Castaneda stopped his patrol car and called eyes several times. Reyes ignored Deputy Castaneda and dropped the bicycle in front of East Stroube Street and went through a gate into the backyard. Deputy Castaneda called out to Reyes to stop so he could talk her and activated his depart issued Body Worn Camera (BWC). Deputy Castaneda followed Reyes into the backyard of East Stroube Street because he was actively pursuing a subject with a felony warrant.

Deputy Castaneda called out to Reyes several more times while in the backyard and Reyes tried to hide behind a large tree located on the property. Deputy Castaneda attempted to get an angle to view Reyes. When Reyes saw Deputy Castaneda approaching her, she started to run back

towards East Stroube Street. Deputy Castaneda advised Sheriff's Dispatch that he was in foot pursuit of a "Code 6 Frank" suspect and a 10-33 was initiated. Deputy Castaneda chased Reyes back onto troube Street and they ran in a southeast direction towards Cortez Street. Around the area of East Stroube Street, Reyes reached into a bag she was carrying and removed a claw ham Reyes turned towards Deputy Castaneda, cocked the hammer back in her right arm and appeared like she was going to swing or throw the hammer at Deputy Castaneda. Deputy Castaneda removed his gun from his holster and pointed his gun in Reyes' direction but she turned around and continued to run southeast on East Stroube Street.

While Deputy Castaneda was following Reyes, she ran with the hammer in her right hand. Reyes ran to the corner of East Stroube Street at Cortez Street and went into the porch area of East Stroube Street where she turned towards Deputy Castaneda and raised the hammer. es tried to open a door on the porch and then attempted to open the nearby sliding glass door, but both doors were locked. Reyes then kneeled behind a wooden chair that was in the porch area and held the hammer with her right hand. Deputy Castaneda pleaded with Reyes several times to drop the hammer but she failed to comply. After a few minutes sirens could be heard approaching Deputy Castaneda's location. (I know this from reviewing the BWC.) Reyes stood up and started to walk towards Deputy Castaneda with the hammer raised above her head as if she were going to swing or throw it at him. Deputy Castaneda retreated from the entrance of the porch and held his gun pointed in Reyes' direction.

As Reves exited the gate, she began walking between the garage and a vehicle parked in the driveway. She turned her lower body and appeared like she was going to flee from Deputy Castaneda again. Deputy Castaneda immediately took a step in Reyes' direction and Reyes turned her upper body back towards Deputy Castaneda, raised the hammer further above her head and cocked the hammer behind her head. I would describe this motion as what a baseball player would use to throw a baseball. Deputy Castaneda stopped and fired one shot in Reyes' direction. Deputy Castaneda's round struck Reyes in the left hand. Reyes turned away and ran northwest with the hammer still in her right hand. Deputy Castaneda ran after Reyes and yelled at her several more times for Reyes to drop the hammer. Reyes finally complied and dropped the hammer in a church parking lot located at Cortez Street. Deputy Castaneda holstered his handgun and grabbed Reves from the rear by her left and right arm, above the elbow and below her shoulders. Reyes went down to the ground in the church parking lot and Deputy Castaneda landed on top of her. Deputy Castaneda held on to her with his left hand and immediately used his radio to request that paramedics respond to his location. Reyes began to scream, "November 2017, he shot me!" Deputy Castaneda put on black latex gloves and then placed handcuffs on Reyes. Deputy Castaneda continued to tell Reyes, "I told you to drop it. I told you to drop it." Deputy Castaneda turned Reyes and her back and said, "Let me see where it's (The bullet hole) is at." Deputy Castaneda began checking her upper body for the bullet hole. Deputy Bautista arrived on scene and also assisted with first aid. Deputy Castaneda told Deputy Bautista he did not know where the "wound" was and Reyes replied, "The wound is my hand you fucking bastard." Emergency personnel arrived and Reves was taken to Los Robles Medical Center in Thousand Oaks.

#### \*For complete details, refer to the associated reports; attached and incorporated herein to the digitized Adobe Acrobat Pro Case File. The majority of the incident was captured on Body Worn Camera which is available to view.

#### Suspect's Background

Corrina Jessica Reyes, DOB: **Constant of** is a Hispanic female **Constant of** pounds. Reyes periodically stays with her parents at **Constant of** El Rio, CA; but is mostly a transient in the El Rio area. Reyes had the following past arrests, and / or detentions:

- On 05-26-18, Reyes was arrested by the Ventura Police Department for 69 PC-Obstructing/Resist Executive Officer and 594(B)(1)-Vandalism. She received two days in County Jail.
- On 07-30-18, Reyes was arrested by the Ventura Sheriff's Department for PC 243(C)(1)-Battery to Emergency Personnel. She later received 36 months of probation and 180 days in the County Jail.
- Numerous drug related charges including this incident where amphetamines were found in her system and methamphetamine was found in her possession at the time of her arrest.
- On 03-23-18, Reyes was placed on probation for 36 months with unconditional search terms.

### <u>Scene</u>

Detective Matt Ogonowski documented the area and evidence at the scene. Deputy and witness statements, the presence of a blood trail that extended from East Stroube Street to Cortez Street, and body camera footage yielded the conclusion that the crime and shooting occurred at the following addresses:

- \* East Stroube Street
  - East Stroube Street
- \* East Stroube Street
  - Cortez Street

All four addresses are within an unincorporated residential neighborhood northeast of Oxnard, commonly referred to as El Rio. East Stroube Street runs in a northwest to southeast direction and Cortez Street runs in a northeast to southwest direction. Both East Stroube Street and Cortez Street are publicly maintained roadways.

East Stroube Street is on the north corner of East Stroube Street and Cortez Street. East Stroube Street connects this neighborhood to East Vineyard Avenue (State Route 232), a main highway.

The private property at East Stroube Street is a smaller detached single story home on a large <sup>1</sup>/<sub>2</sub> acre lot. The property is on the northeast side of East Stroube Street. The lot measures approximately 22 meters by 92 meters. The home has a light stucco exterior and a composite roof. The home has a one car garage attached to the southeast side, along with one car concrete driveway. The home has a small chain link fence in the front that encloses a small grass front lawn. The home sits back approximately 33 feet from the roadway. A dirt and asphalt driveway runs along the property line on the northwest side of the home and extends back into the property where it connects to a second structure. At the time of the incident, there were various debris, vehicles and smaller structures on the northeast end of the property, away from the street.

Between the chain-link fence and the roadway of East Stroube Street is a dirt parking area or roadway shoulder that connects this property to East Stroube Street. This area is approximately 15 feet in length. It is unclear how much of this area is private property or public property for utility easements/parking. From looking around this neighborhood, I noticed this same dirt area lies in front of most homes and is used for parking. The first pieces of evidence were recovered in this dirt area between the home and roadway of East Stroube Street.

The private property at **a** ast Stroube Street is a detached single story home on a large <sup>1</sup>/<sub>2</sub> acre lot. The property is on the northeast side of East Stroube Street. The lot measures approximately 22 meters by 92 meters. The home is a one story home, with a red brick exterior and a light red tile roof. The home has a small brick wall in the front that encloses a small grass front lawn and a concrete pathway that leads to the front door. The home sits back approximately 33 feet from the roadway. A dirt and asphalt driveway runs along the property line on the northwest side of the home and extends back into the property where it connects to a second detached structure. At the time of the incident, there were various debris, vehicles and smaller structures on the northeast end of the property, away from the street.