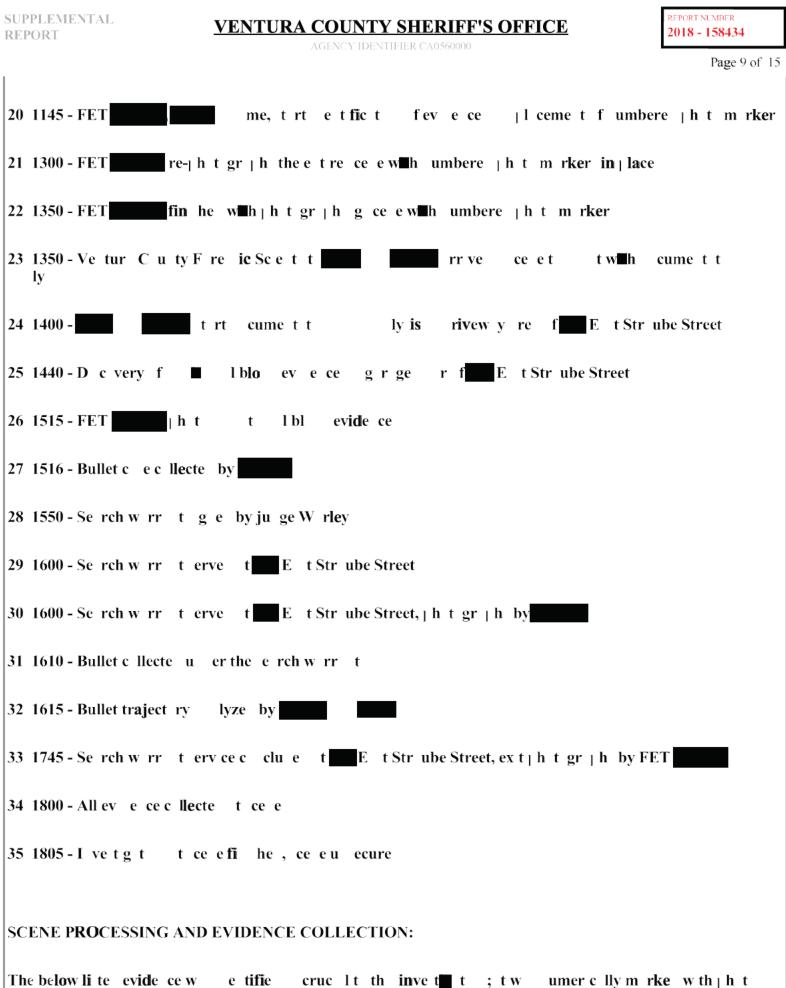

Between the brick wall and the roadway of East Stroube Street is a dirt parking area or roadway shoulder that connects this property to East Stroube Street. This area is approximately 15 feet in length. It is unclear how much of this area is private property or public property for utility easements/parking. From looking around this neighborhood, I noticed this same dirt area lies in front of most homes and is used for parking. Evidence was recovered in this dirt area between the home and roadway of East Stroube Street.

The private property at East Stroube Street is a detached single story home and church on a large 1.4 acre lot. The lot measures approximately 59 meters by 99 meters. The property is at the north corner of the intersection of East Stroube Street and Cortez Street. The property lies on the northeast side of East Stroube Street and the northwest side of Cortez Street. This property is large for a residential neighborhood and has three main or defining features to it. This property consists of a detached home, a small church and an asphalt parking lot.

Although this property has an East Stroube Street address, the home, church and parking lot all share Cortez Street access. The residence of East Stroube Street is a one story home, with a light stucco exterior and a composite roof. The front door faces East Stroube Street. There is no front or backyard fence and the home is separated from the intersection of East Stroube Street and Cortez Street by a large front yard that consists of grass, weeds, dirt and several larger mature trees. The home sits back approximately 35 feet from roadway of East Stroube Street and approximately 35 feet from the roadway of Cortez Street. There is a two car attached garage on the northeast side of the home with a concrete driveway that connects it to Cortez Street. There is a small inner courtyard in the middle of the residence. This courtyard is enclosed on three sides by the home and is open to the Cortez Street side of the home. The courtyard is shielded from the roadway by an open concrete wall that provides limited visibility from the street. At the time of the incident, there was a GMC sport utility vehicle, a one axle open trailer and a Ford Expedition in the driveway. Both cars were pointed toward the garage.

There is smaller church in the middle of the property, to the northeast of the residence. The church is accessed by Cortez Street and is connected to Cortez Street via a concrete pathway. There is also a concrete pathway in front of the church that runs from the residence to the parking lot in a northeast by southwest direction. A grassy area separates the church from Cortez Street.

The northeast end of the property is the church parking lot. This asphalt parking lot is approximately 80 feet long and 160 feet deep. The northeast end of the parking lot forms the end of the property line. The parking lot goes up to and connects to another parking lot at Cortez Street. Cortez Street consists of a church and church parking lot. Reyes was ultimately arrested by deputies in the southwest end of the parking lot of cortez Street. It is easy to distinguish the property lines between East Stroube Street and Cortez Street is a mixture of asphalt and appears unkempt. The parking lot of Cortez Street is darker in color, better maintained, had a more recent asphalt slurry seal and had individual parking stalls outlined with white paint.

The same dirt area or shoulder exists between the property and East Stroube Street. It is not present between the property and Cortez Street.

The block of Cortez Street lies between East Collins Street and East Stroube Street. The northwest side of the block of Cortez Street is comprised of two physical addresses, East Stroube Street and Cortez Street. Both addresses have churches and accompanying parking lots.

The outer perimeter of this crime scene was closed off by yellow crime scene tape and patrol vehicles displaying flashing lights. The outer perimeter was closed to public entry. Yellow crime scene tape closed off the entire lock of Cortez Street, including the intersection of Cortez

Street and East Stroube Street. Cortez Street was closed to entry at East Collins Street and at the intersection with East Stroube Street. East Stroube Street was closed to entry approximately 100 yards northwest of East Stroube Street.

The inner perimeter of the crime scene was secured with "red" crime scene tape. This tape extended from the real property at **Security** East Stroube Street and stretched south across East Stroube Street securing both **Security** ast Stroube Street. The red tape wrapped completely around the property of **Security** East Stroube Street.

The red tape also secured the involved area of the parking lot at Cortez Street. All evidence, including all the blood drops left by Reyes were inside the red crime scene tape. The red crime scene tape was put in place by Detective Cadman #3960 and Detective Zadeh #4339 at approximately 0910 hours.

#### Weather and Lighting Conditions

I arrived just after 0910 hours on 10/09/2018. When I arrived it was light with full sun. The sky was clear and the temperature was in the 70's. The weather was not a factor and stayed mild until the scene was secured around 1800 hours.

#### **Evidence**

#### Deputy Castaneda's Body Worn Camera Video

Deputy Castaneda turned on his department issued body worn cameras (BWC) during the incident. The BWC video captured Deputy Castaneda's approach to the suspect, the foot pursuit, the felonious assault, the lethal use of force, and medical treatment for the suspect after the incident. The video had a total length of 12 minutes and 28 seconds. The video was downloaded and submitted as evidence.

#### Additional Officers' Body Worn Camera Video

Additional responding Sheriff's Deputies had BWC video of their response, the scene, medical treatment of the suspect, suspects' statements, and Deputy Castaneda's statements. The BWC video was downloaded and submitted as evidence. The following Ventura County Sheriff's Deputies were wearing BWC and turned them on to capture their response to the incident: Deputies Rodriguez #5073, Gonzalez #3852, Turrubiartes #3334, Bautista #4808, Dent #4451 and Sergeant Guilin #2920. The videos were reviewed by investigators. Reyes' spontaneous statements about the incident were also recorded by responding deputies. The other deputies' videos did not display the officer involved shooting or the events that led up to it.

#### Surveillance Video

Detective Beau Rodriguez #3591 collected a home surveillance video from Cortez Street. At 07:40:24 Reyes comes into frame and she is walking her bicycle Southwest on Cortez Street. At 07:41:15 Reyes goes out of view around the area of East Stroube Street. At 07:42:37 Deputy Castaneda's unit is southwest on Cortez Street towards East Stroube Street and out of view. At 07:47:42 Reyes is running northeast on Cortez Street followed by Deputy Castaneda. At 07:47:58 Deputy Castaneda takes Reyes to the ground in front of the church parking lot located at 2857 Cortez Street. Several units responded to this location.

#### Vehicles

No vehicles were involved in the incident.