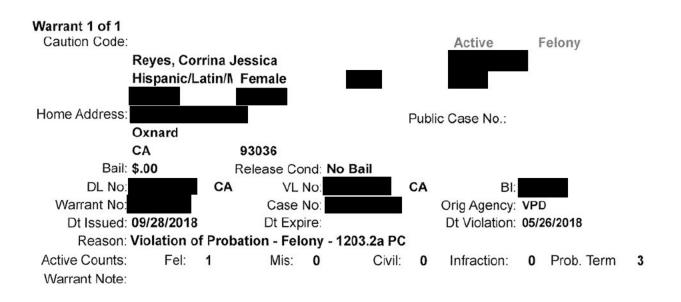

# Assault with a Deadly Weapon on a Peace Officer 245(C) PC (V) Nickolai Castaneda (S) Corrina Reyes 18-158434

# **Case Summary**

Report Number: 18-158434

Investigators: Sergeant Carlos Macias Detective Greg "Chip" Cadman Detective Frances Saleh

Subject: Assault with a Deadly Weapon on a Police Officer / Officer-Involved Shooting

Date Occurred: October 9, 2018 @ 08:46 a.m.

Location: Cortez Street @ East Stroube Street, El Rio

Victims: Ventura County Deputy Sheriff Nickolai Castaneda

Suspect: Corrina Reyes

#### Suspect's Background

Corrina Jessica Reyes, DOB: **Constant of** is a Hispanic female **Constant of** pounds. Reyes periodically stays with her parents at **Constant of** El Rio, CA; but is mostly a transient in the El Rio area. Reyes had the following past arrests, and / or detentions:

- On 05-26-18, Reyes was arrested by the Ventura Police Department for 69 PC-Obstructing/Resist Executive Officer and 594(B)(1)-Vandalism. She received two days in County Jail.
- On 07-30-18, Reyes was arrested by the Ventura Sheriff's Department for PC 243(C)(1)-Battery to Emergency Personnel. She later received 36 months of probation and 180 days in the County Jail.
- Numerous drug related charges including this incident where amphetamines were found in her system and methamphetamine was found in her possession at the time of her arrest.
- On 03-23-18, Reyes was placed on probation for 36 months with unconditional search terms.

### **Conclusion**

Corrina Reyes **Constant** is a Ventura County transient who frequents the unincorporated area of Oxnard called El Rio. Reyes is a chronic drug user and has a history of violence with both Law Enforcement and Emergency Rescue personnel. On 10-09-18, Reyes had an active felony warrant for a violation of probation related to a conviction for violating California Penal Code section 243(C)(1) – Battery upon Emergency Personnel (Firefighter).